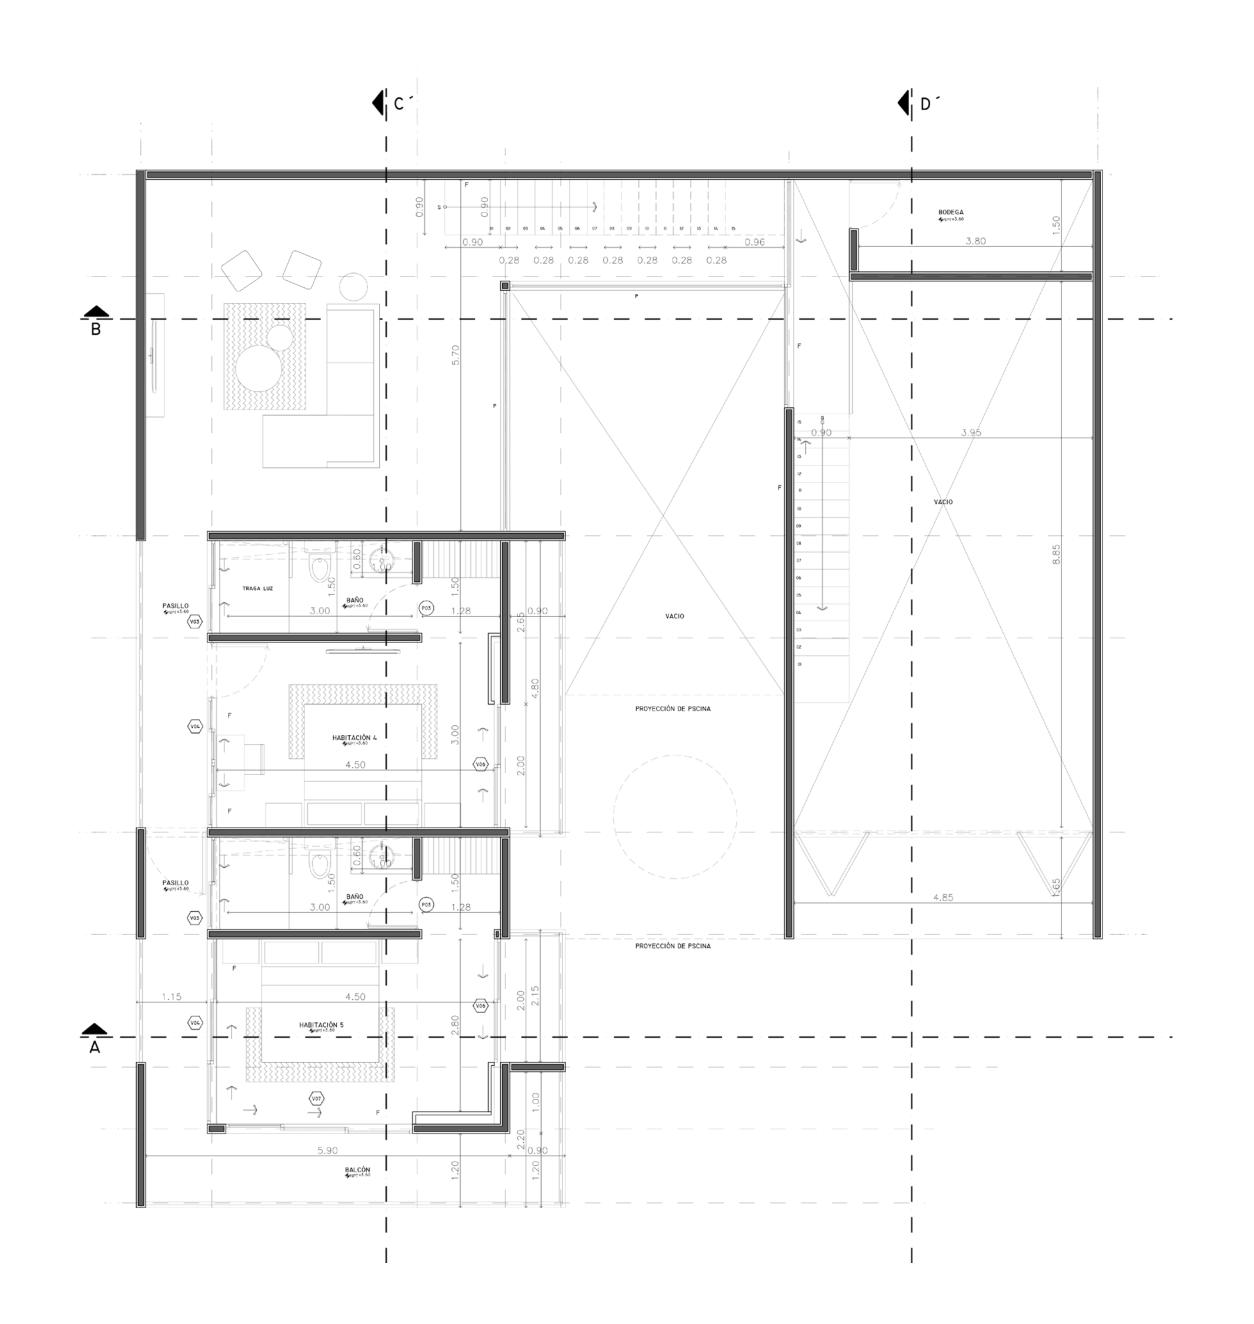

### FIRST FLOOR

COMMON AREAS: 86.88 m<sup>2</sup>

PRIVATE AREAS: 69.23 m<sup>2</sup>

SERVICE AREAS: 26.81 m<sup>2</sup>

### ROOFTOP

EXTERIOR AREAS: 55.46 m<sup>2</sup>

GARDENERS: 25.28 m<sup>2</sup>