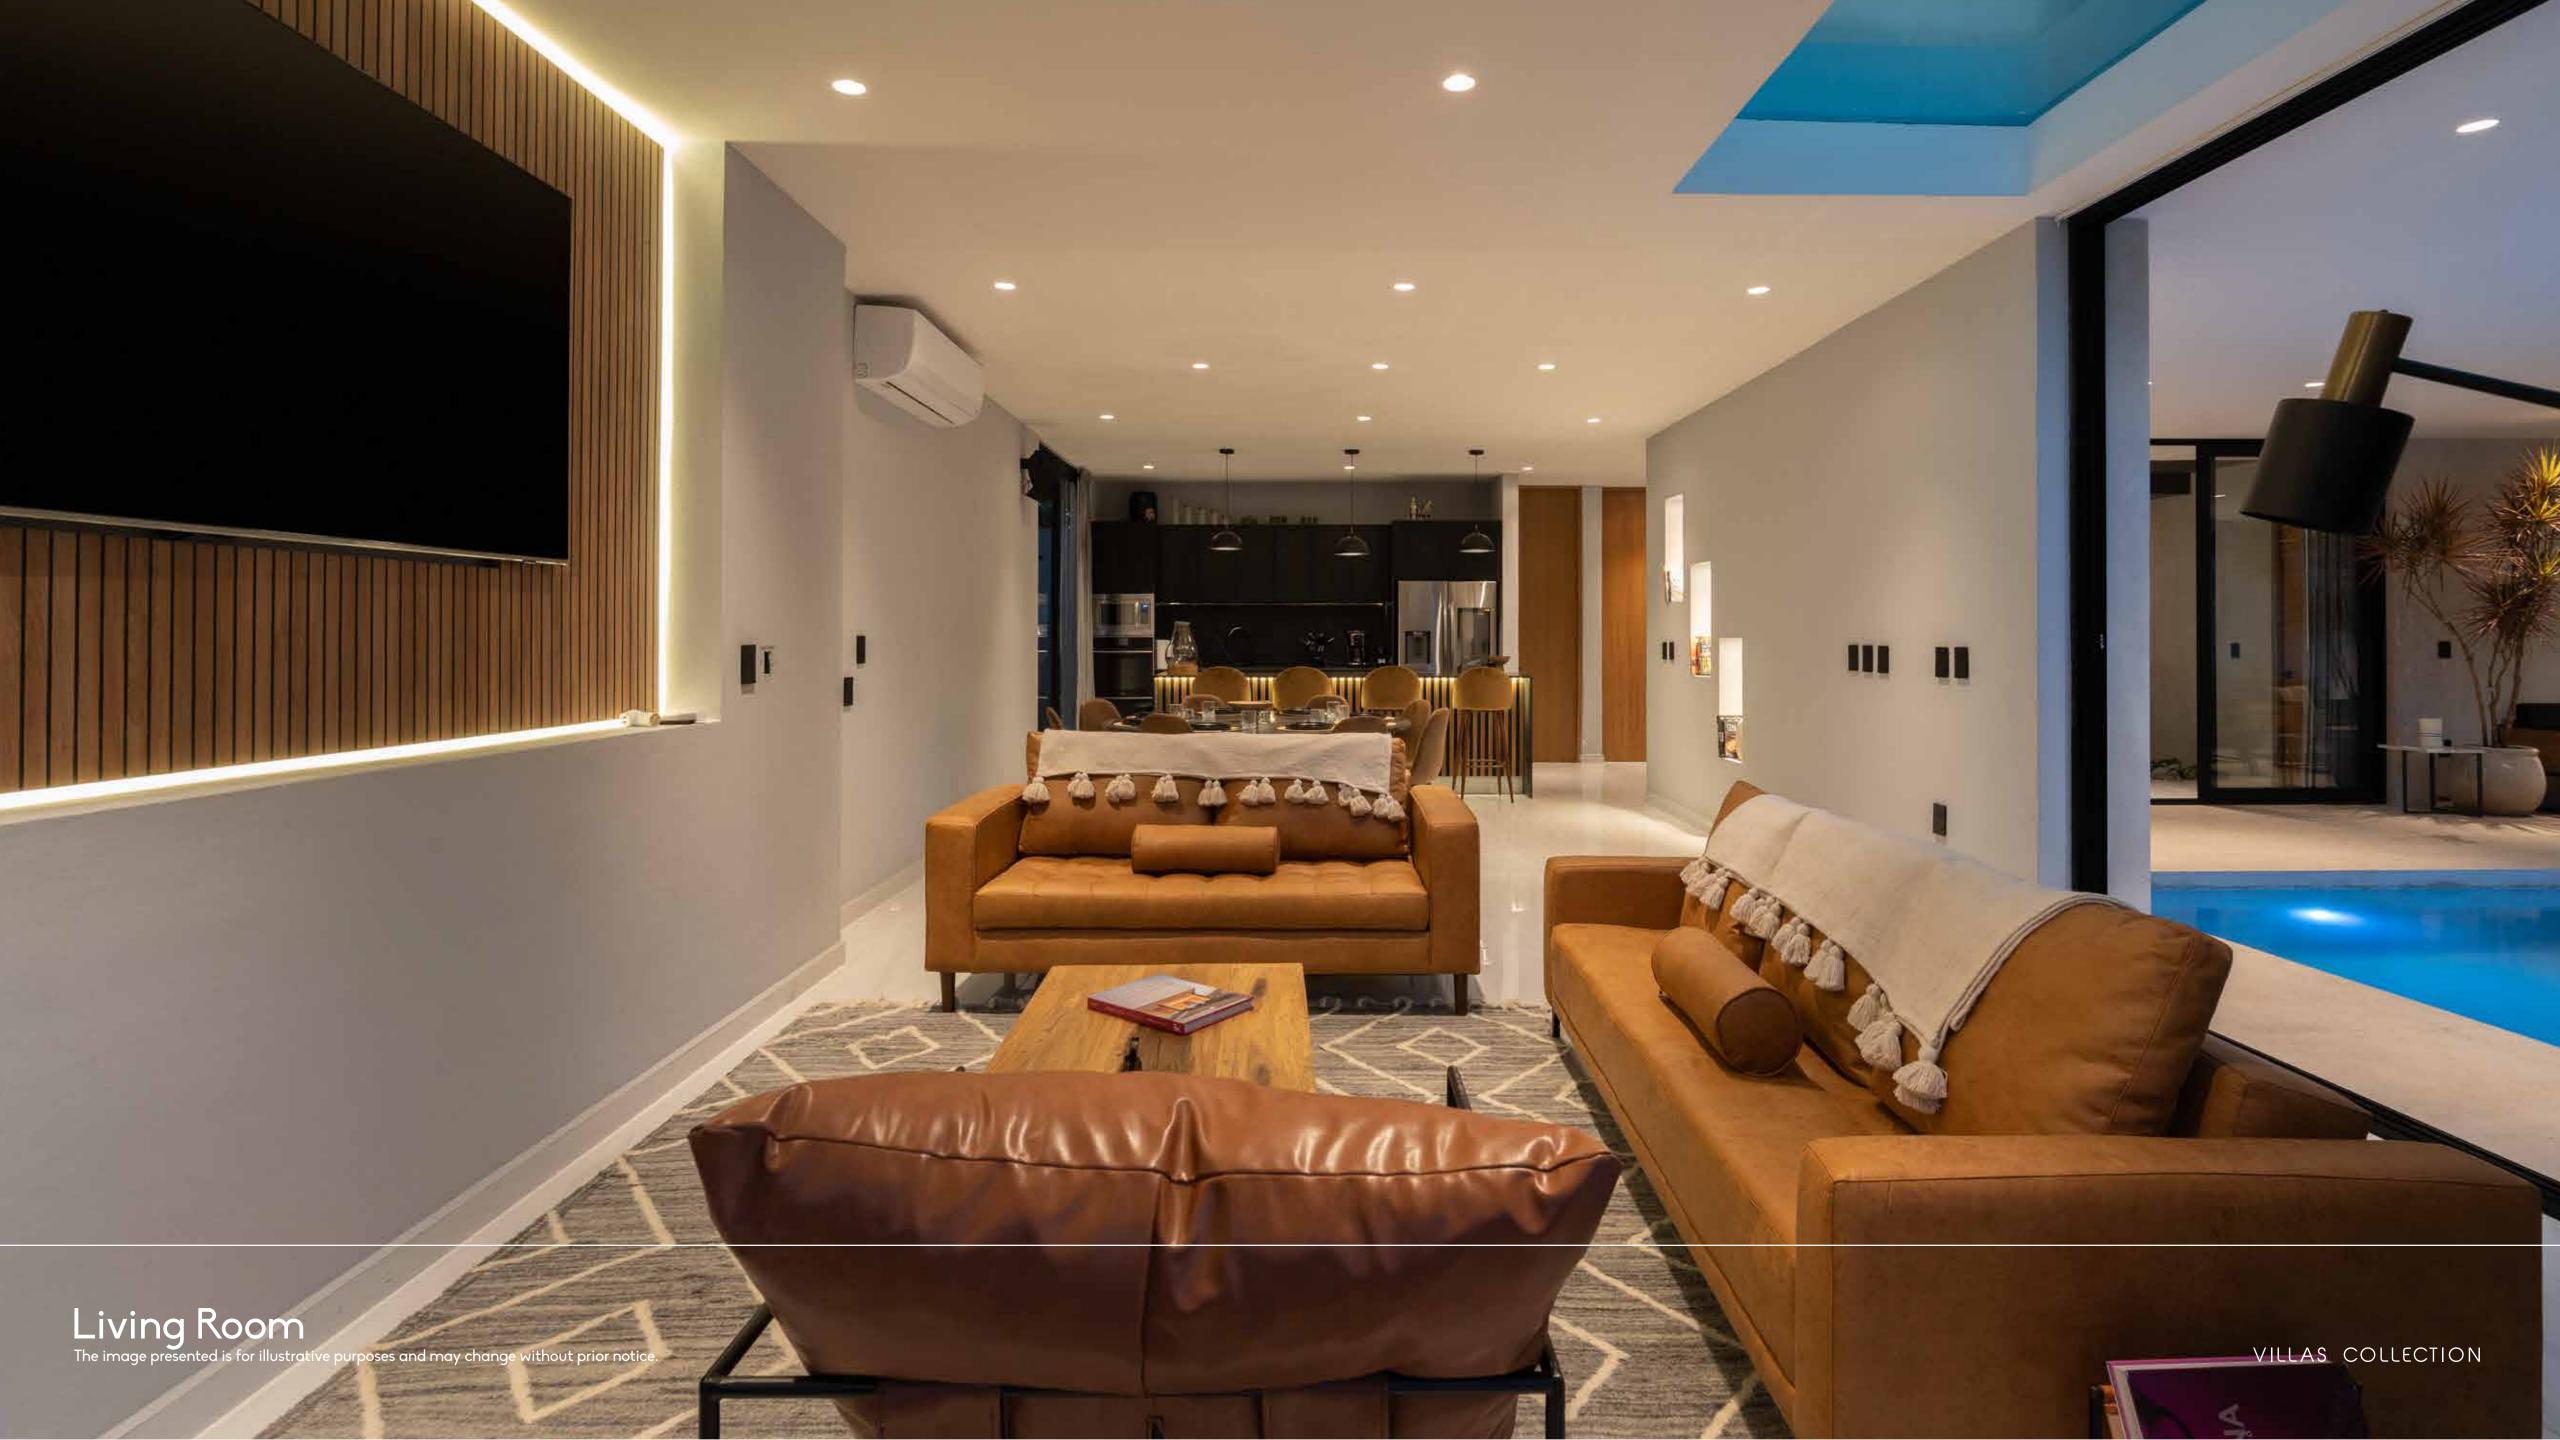

## EXCLUSIVE NATURAL CONECTION

5 Bedrooms

6 Bathrooms

Full Equipped Kitchen

Dining room

Living room

2 Pools

- 5 king bedrooms with en-suite bathrooms.
- Master living room.
- TV living room with 75" Tv Screen.
- The Dining room with 12 people capacity.

### Equipped

- √ 1 Flat screen of 75" in the TV room.

- High luxury paintings and finishings.

This Villa is the best option in Tulum if you are looking for a luxurious Tulum designed place with high profitability.