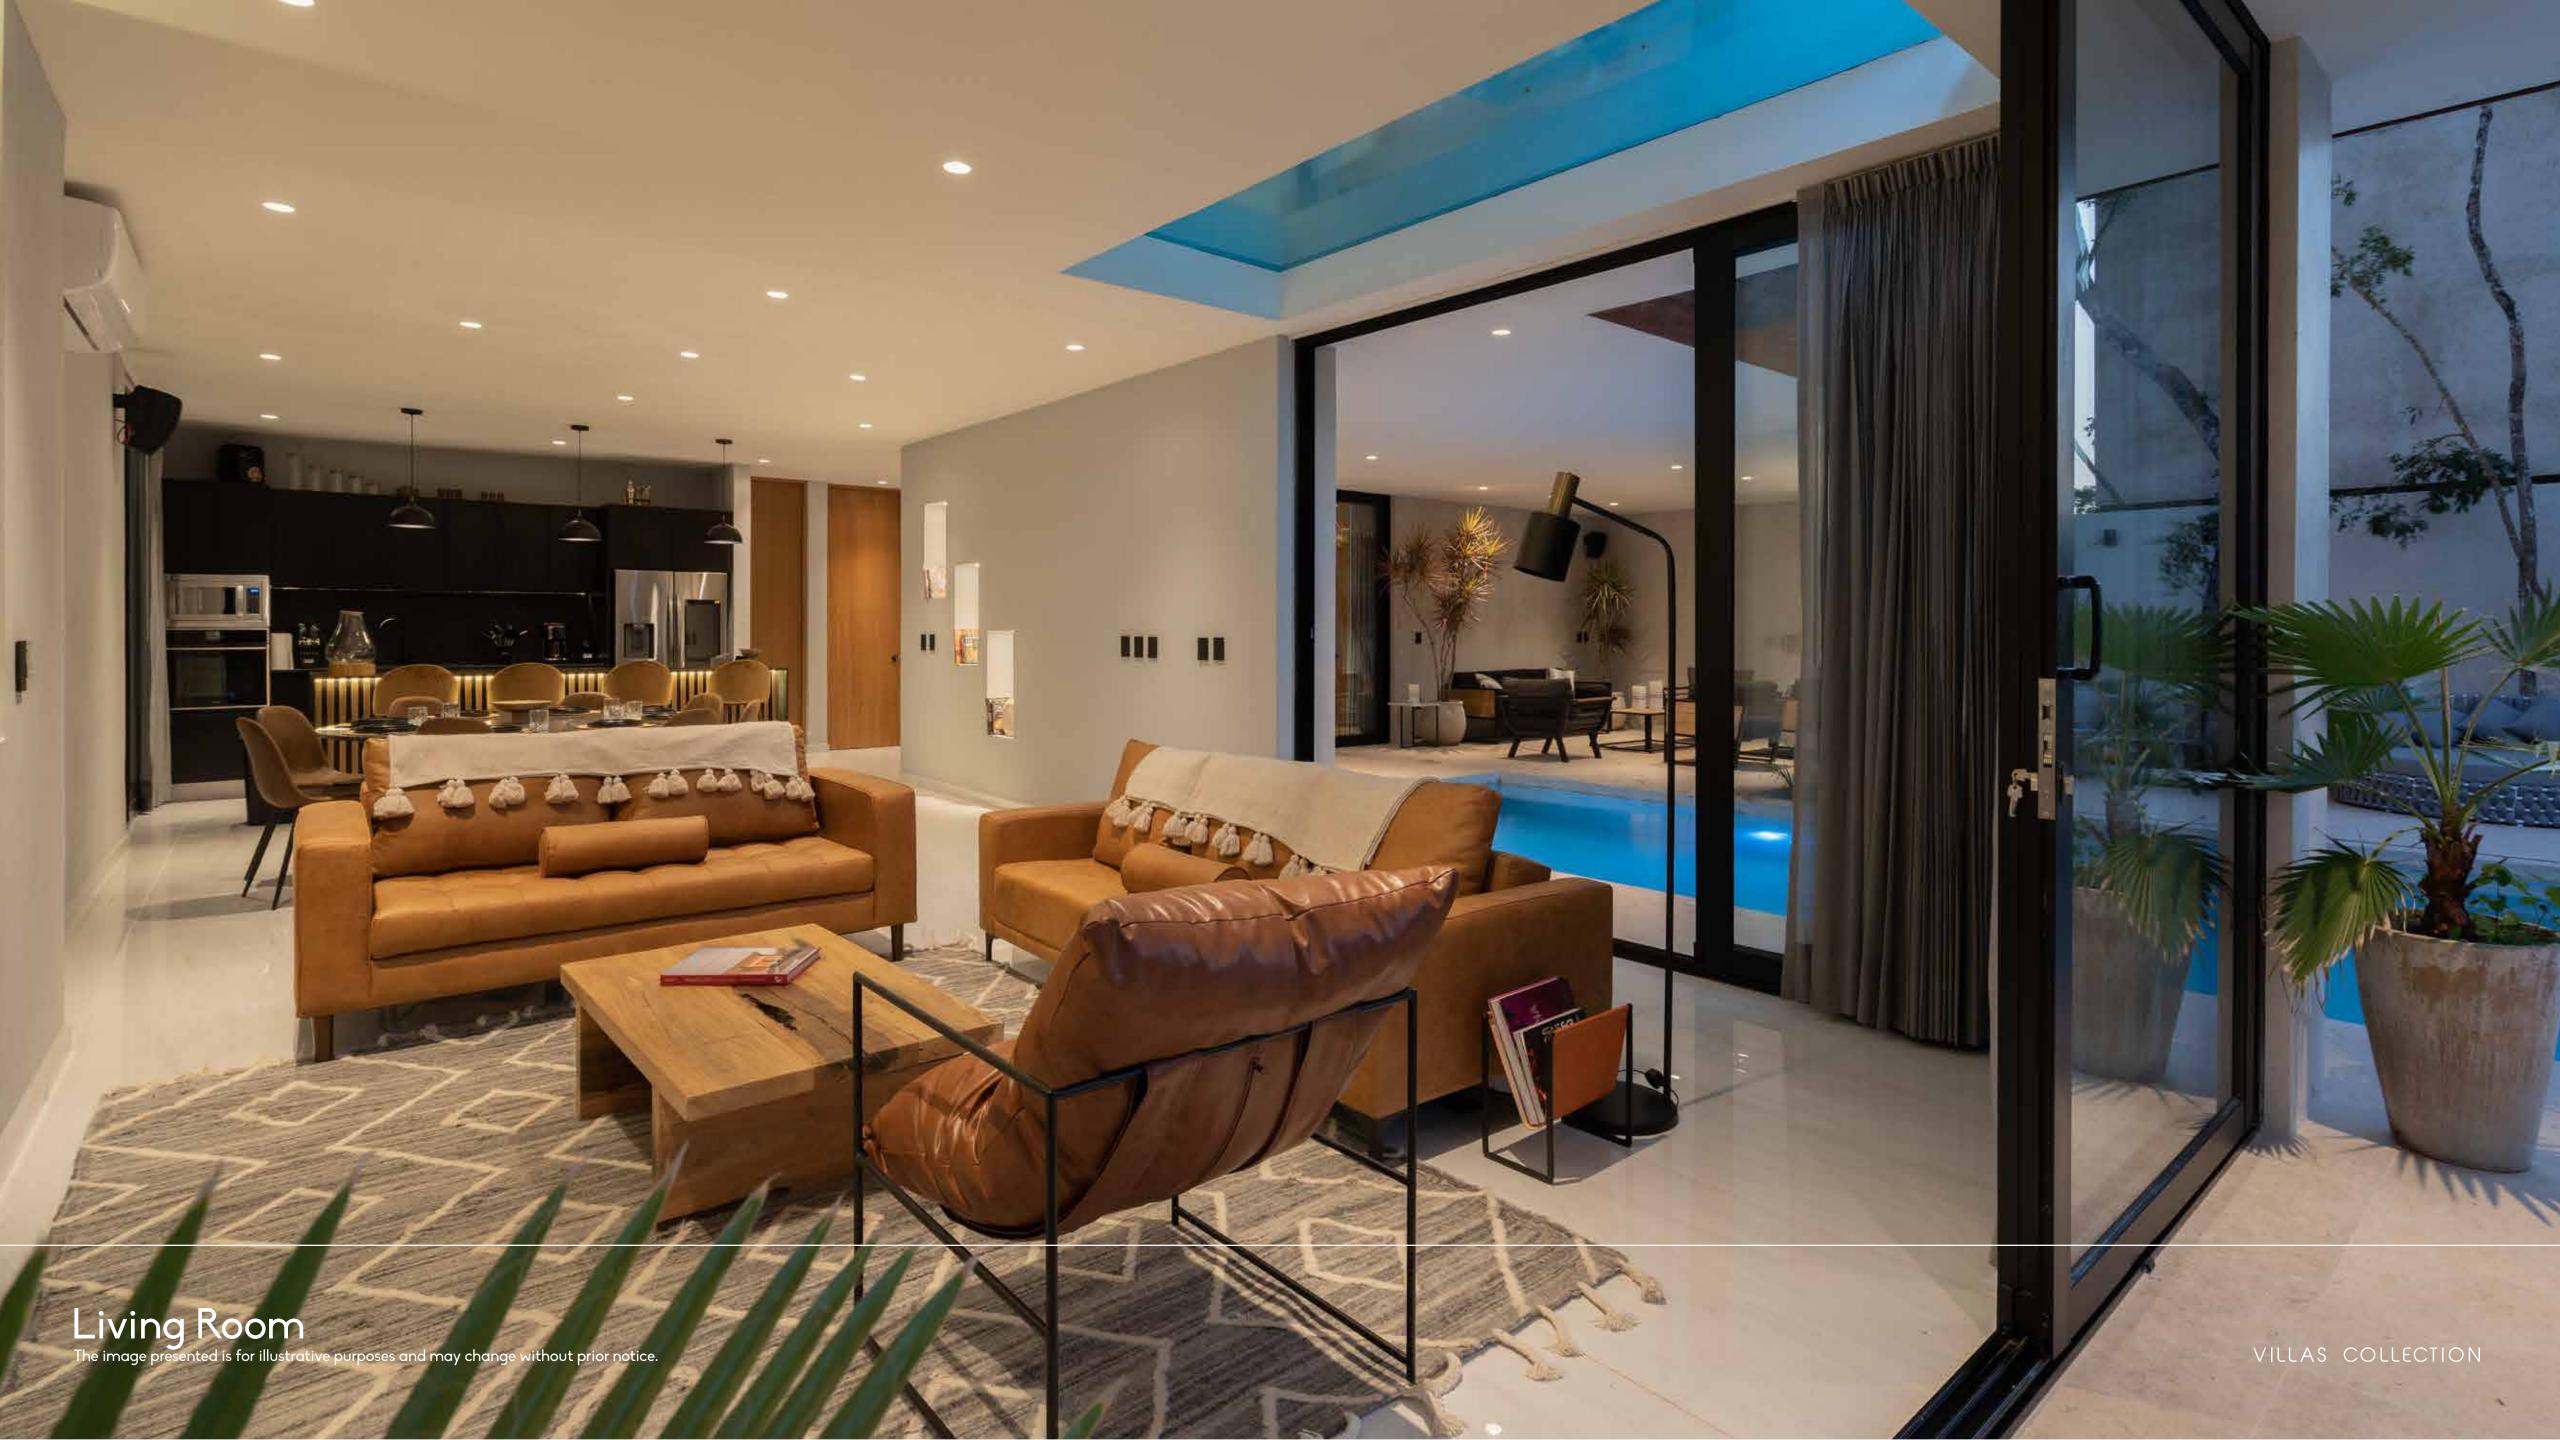

## EXCLUSIVE NATURAL CONECTION

5 Bedrooms

6 Bathrooms

Full Equipped Kitchen

Dining room

Living room

2 Pools

- 5 king bedrooms with en-suite bathrooms.
- Master living room.
- TV living room with 75" Tv Screen.
- The Dining room with 12 people capacity.

### Equipped

- √ 1 Flat screen of 75" in the TV room.

- High luxury paintings and finishings.

This Villa is the best option in Tulum if you are looking for a luxurious Tulum designed place with high profitability.