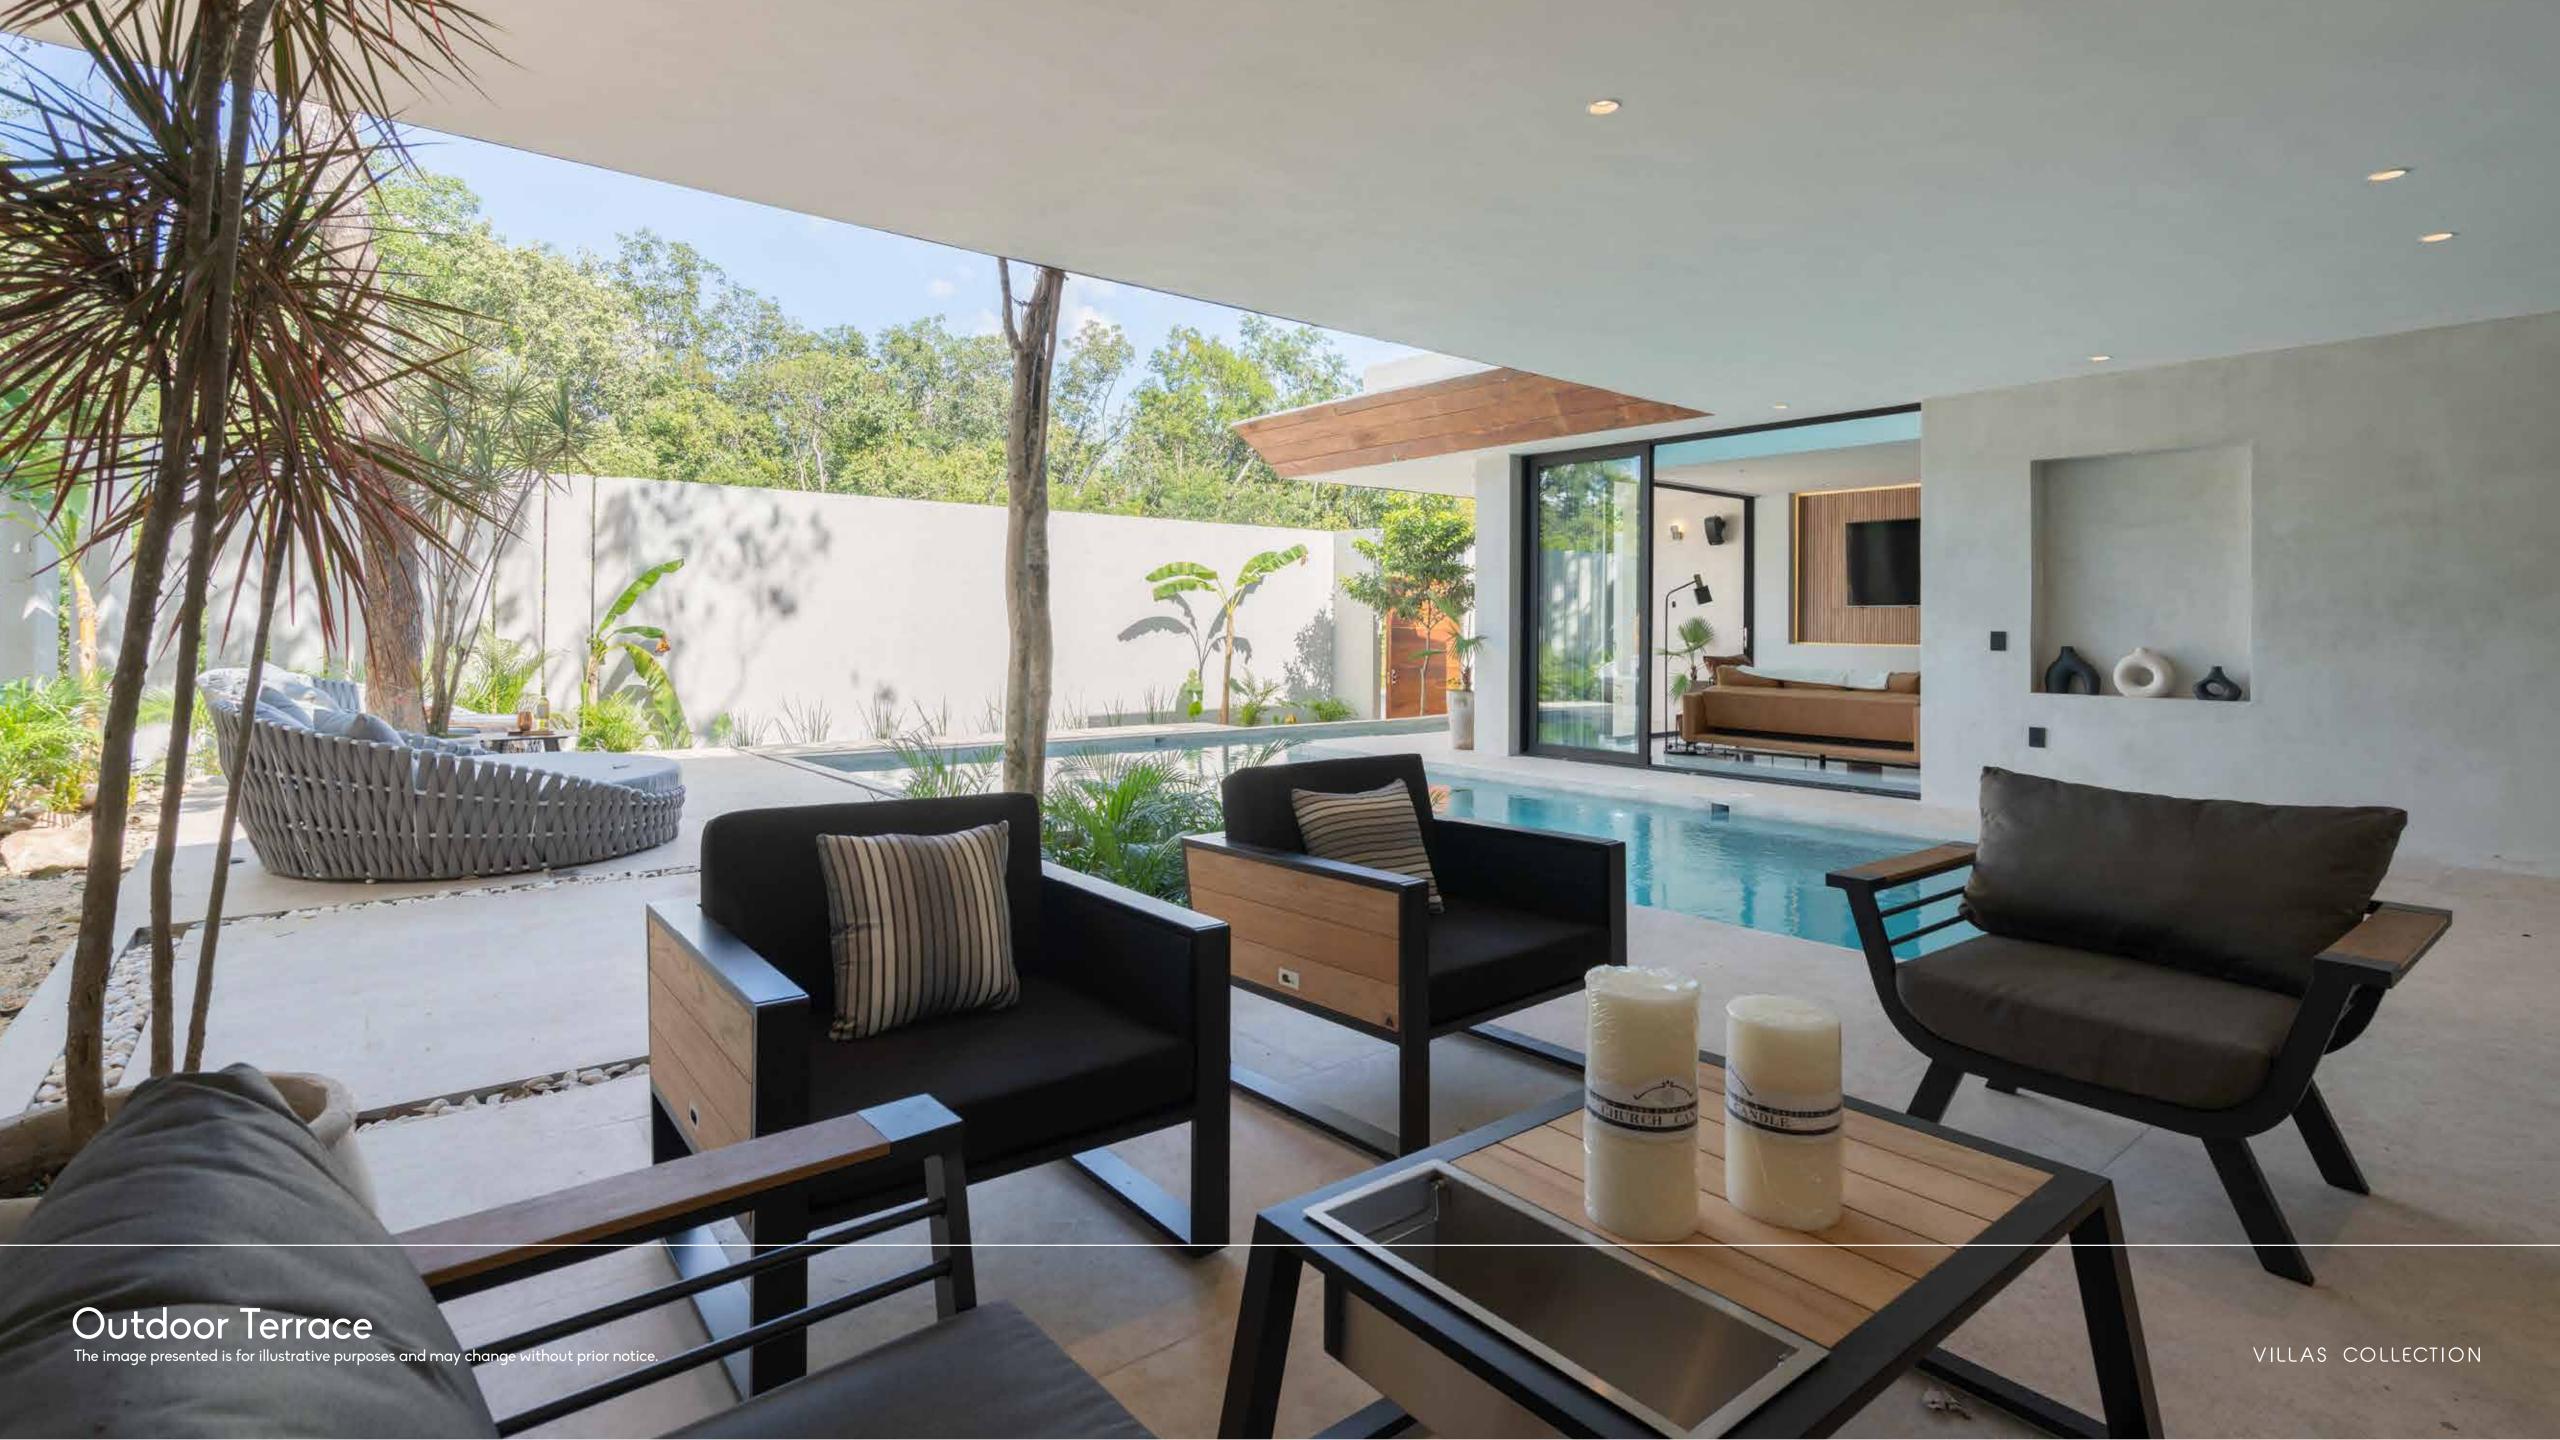

### Meteluxuty meets comfort

Across the sea and the jungle the SOHO Villas Collection become a reality, The Villas are situated in the most demanded Residential area of Tulum, Quintana Roo, with 24-Hour security and staffed gated entry, offering our guests and clients the best and safest experience.

## EXCLUSIVE NATURAL CONECTION

5 Bedrooms

6 Bathrooms

Full Equipped Kitchen

Dining room

Living room

2 Pools

- 5 king bedrooms with en-suite bathrooms.
- Master living room.
- TV living room with 75" Tv Screen.
- The Dining room with 12 people capacity.

### Equipped

- √ 1 Flat screen of 75" in the TV room.

- High luxury paintings and finishings.

This Villa is the best option in Tulum if you are looking for a luxurious Tulum designed place with high profitability.