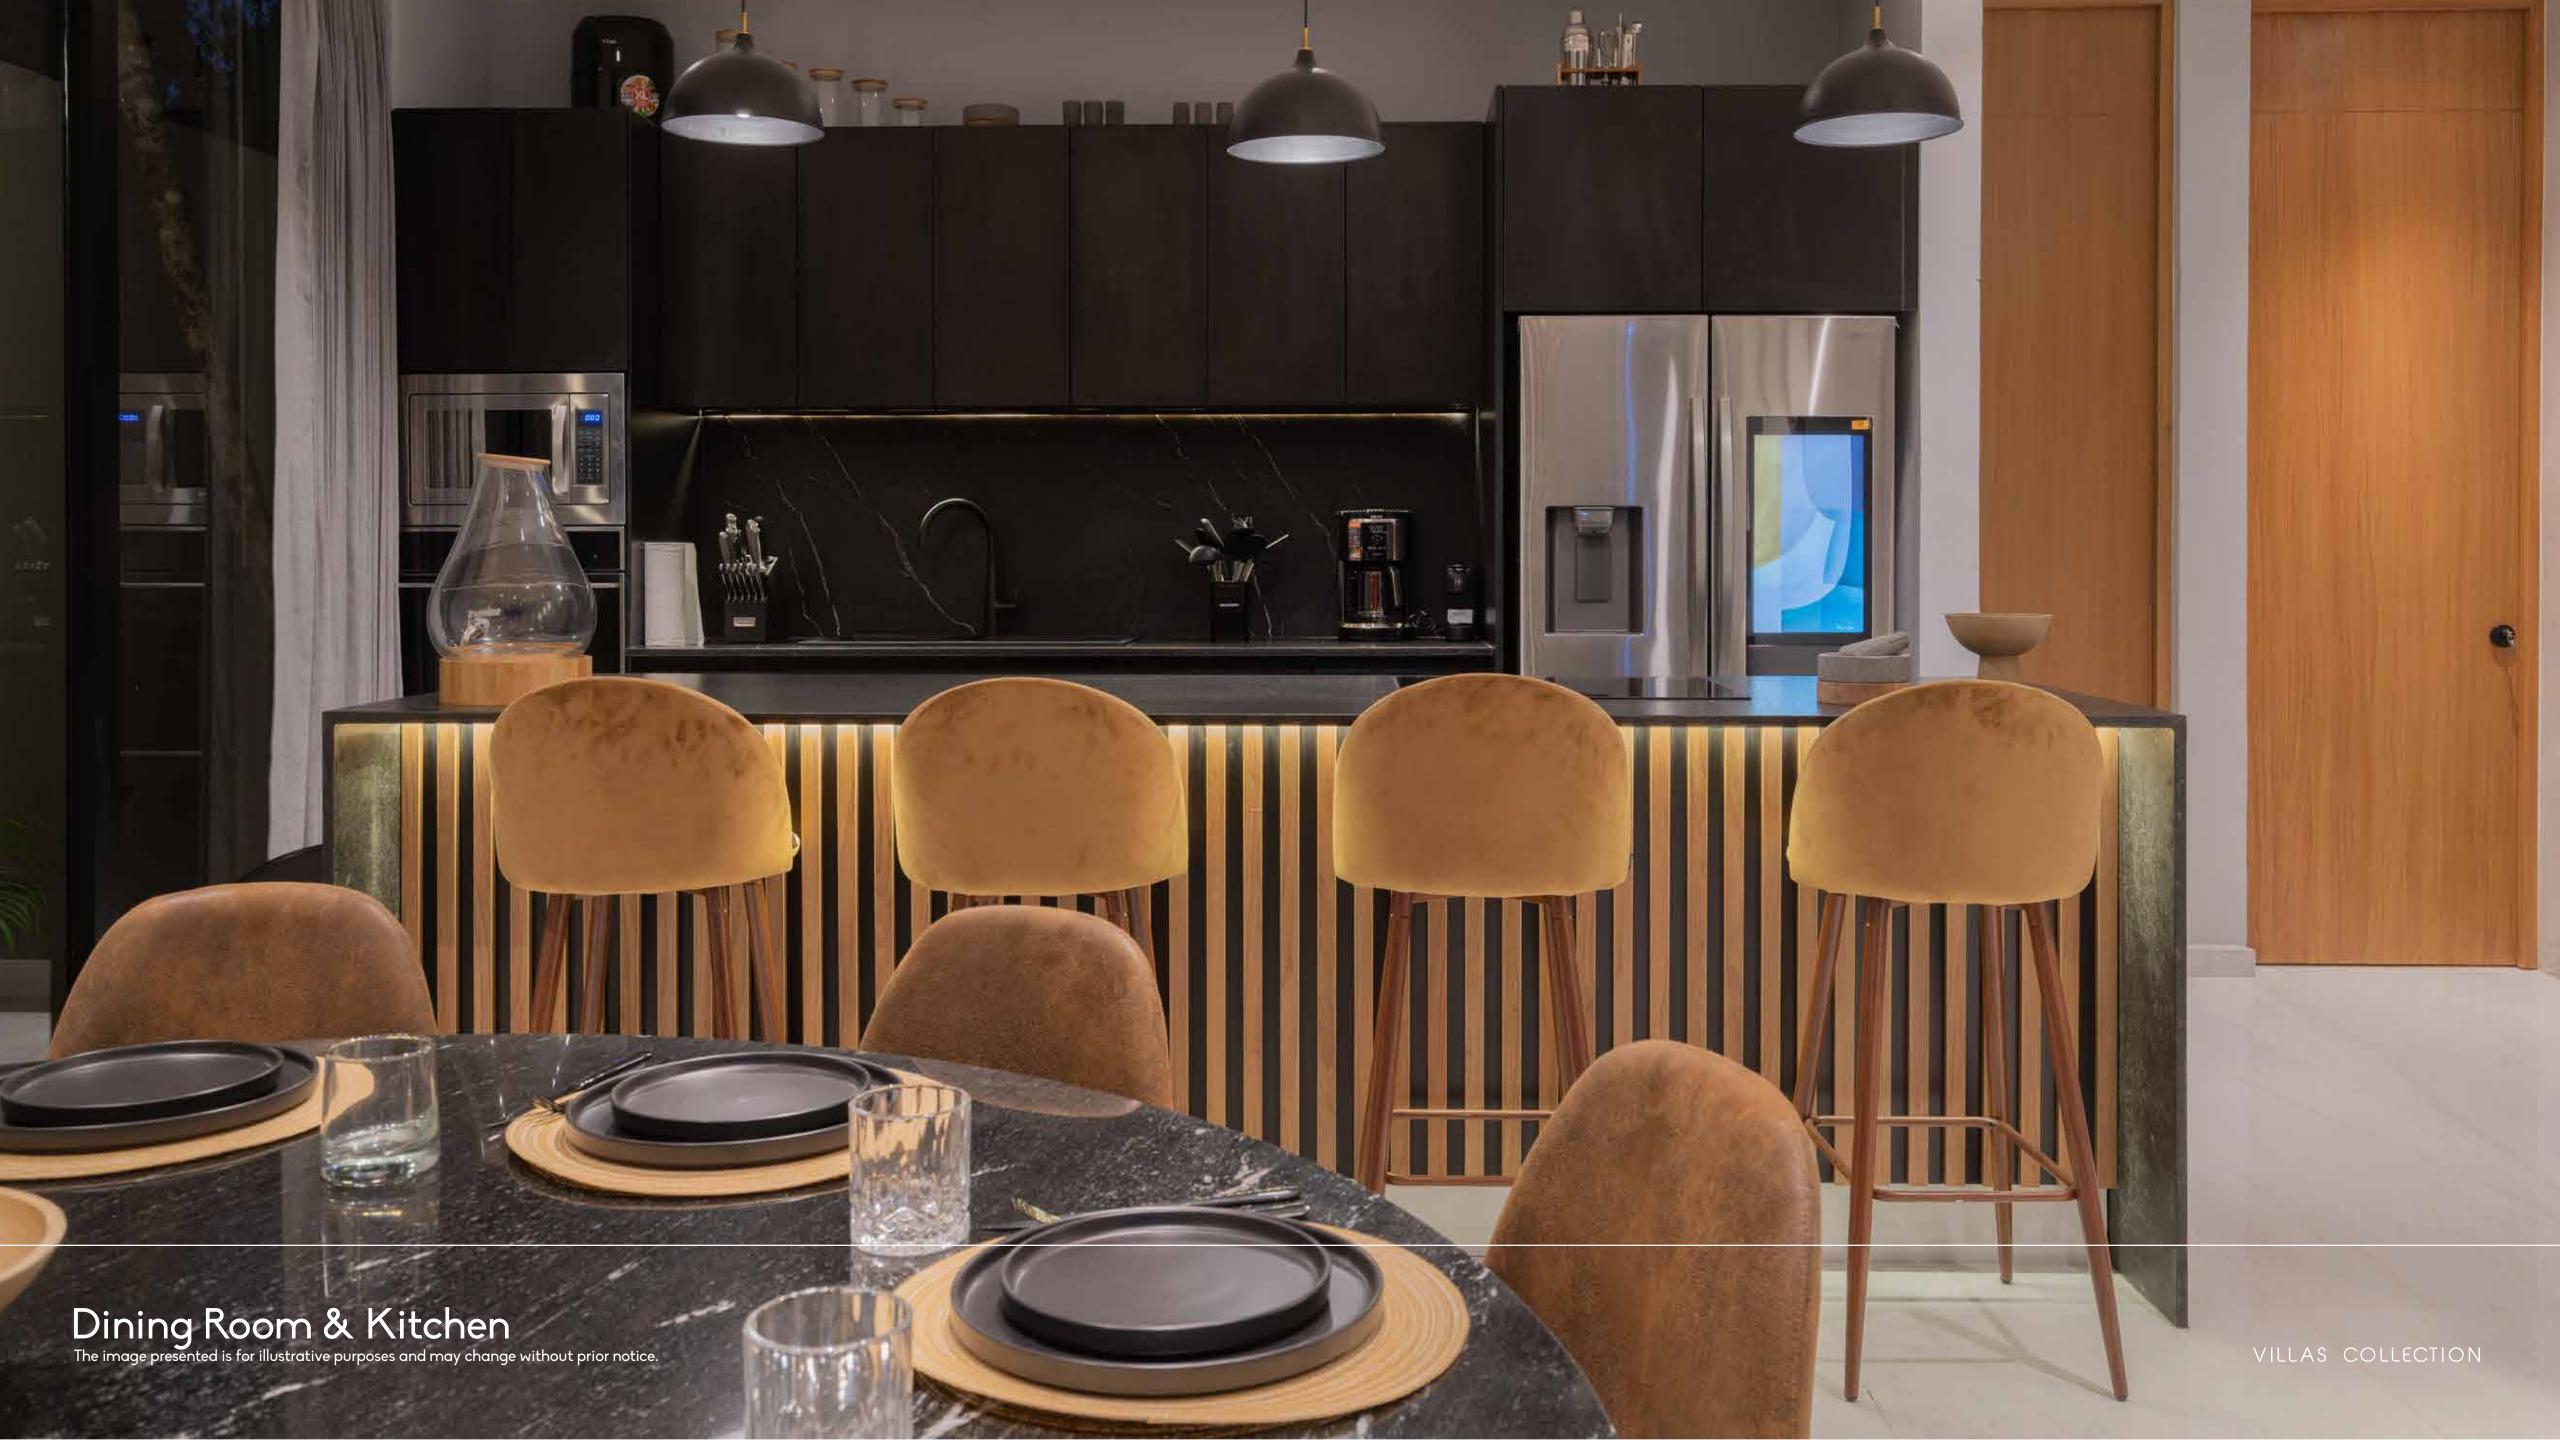

## EXCLUSIVE NATURAL CONECTION

5 Bedrooms

6 Bathrooms

Full Equipped Kitchen

Dining room

Living room

2 Pools

- 5 king bedrooms with en-suite bathrooms.
- Master living room.
- TV living room with 75" Tv Screen.
- The Dining room with 12 people capacity.

- Full equiped Kitchen.
- the state of the s
- Roof top swimming-pool.
- Rooftop chillout.

- High luxury finishings.
- Security system.
- Protected jungle view.

### Equipped

- √ 1 Flat screen of 75" in the TV room.

- High luxury paintings and finishings.

This Villa is the best option in Tulum if you are looking for a luxurious Tulum designed place with high profitability.