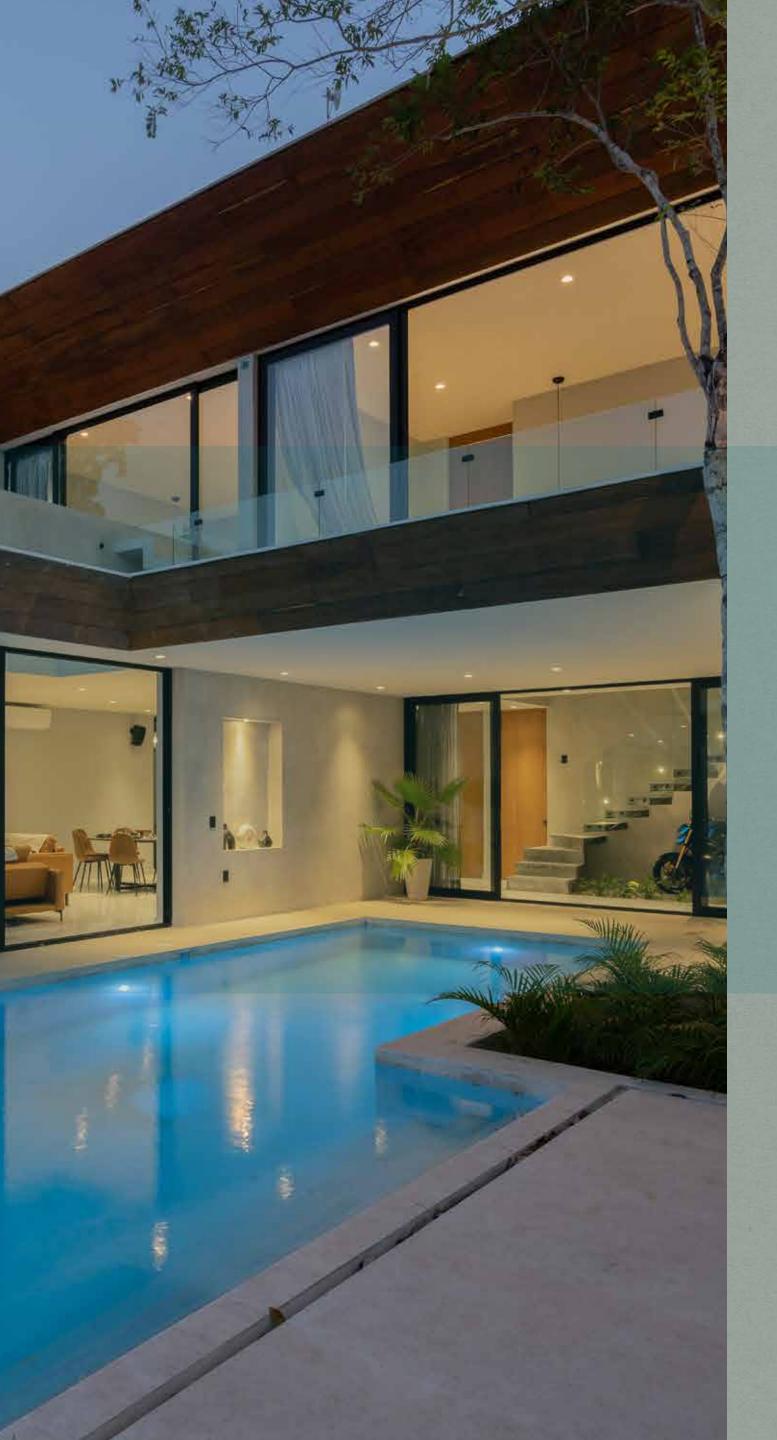

## EXCLUSIVE NATURAL CONECTION

5 Bedrooms

6 Bathrooms

Full Equipped Kitchen

Dining room

Living room

2 Pools

- 5 king bedrooms with en-suite bathrooms.
- Master living room.
- TV living room with 75" Tv Screen.
- The Dining room with 12 people capacity.

- Full equiped Kitchen.
- the state of the s
- Roof top swimming-pool.
- Rooftop chillout.

- High luxury finishings.
- Security system.
- Protected jungle view.

### Equipped

- √ 1 Flat screen of 75" in the TV room.

- High luxury paintings and finishings.

This Villa is the best option in Tulum if you are looking for a luxurious Tulum designed place with high profitability.