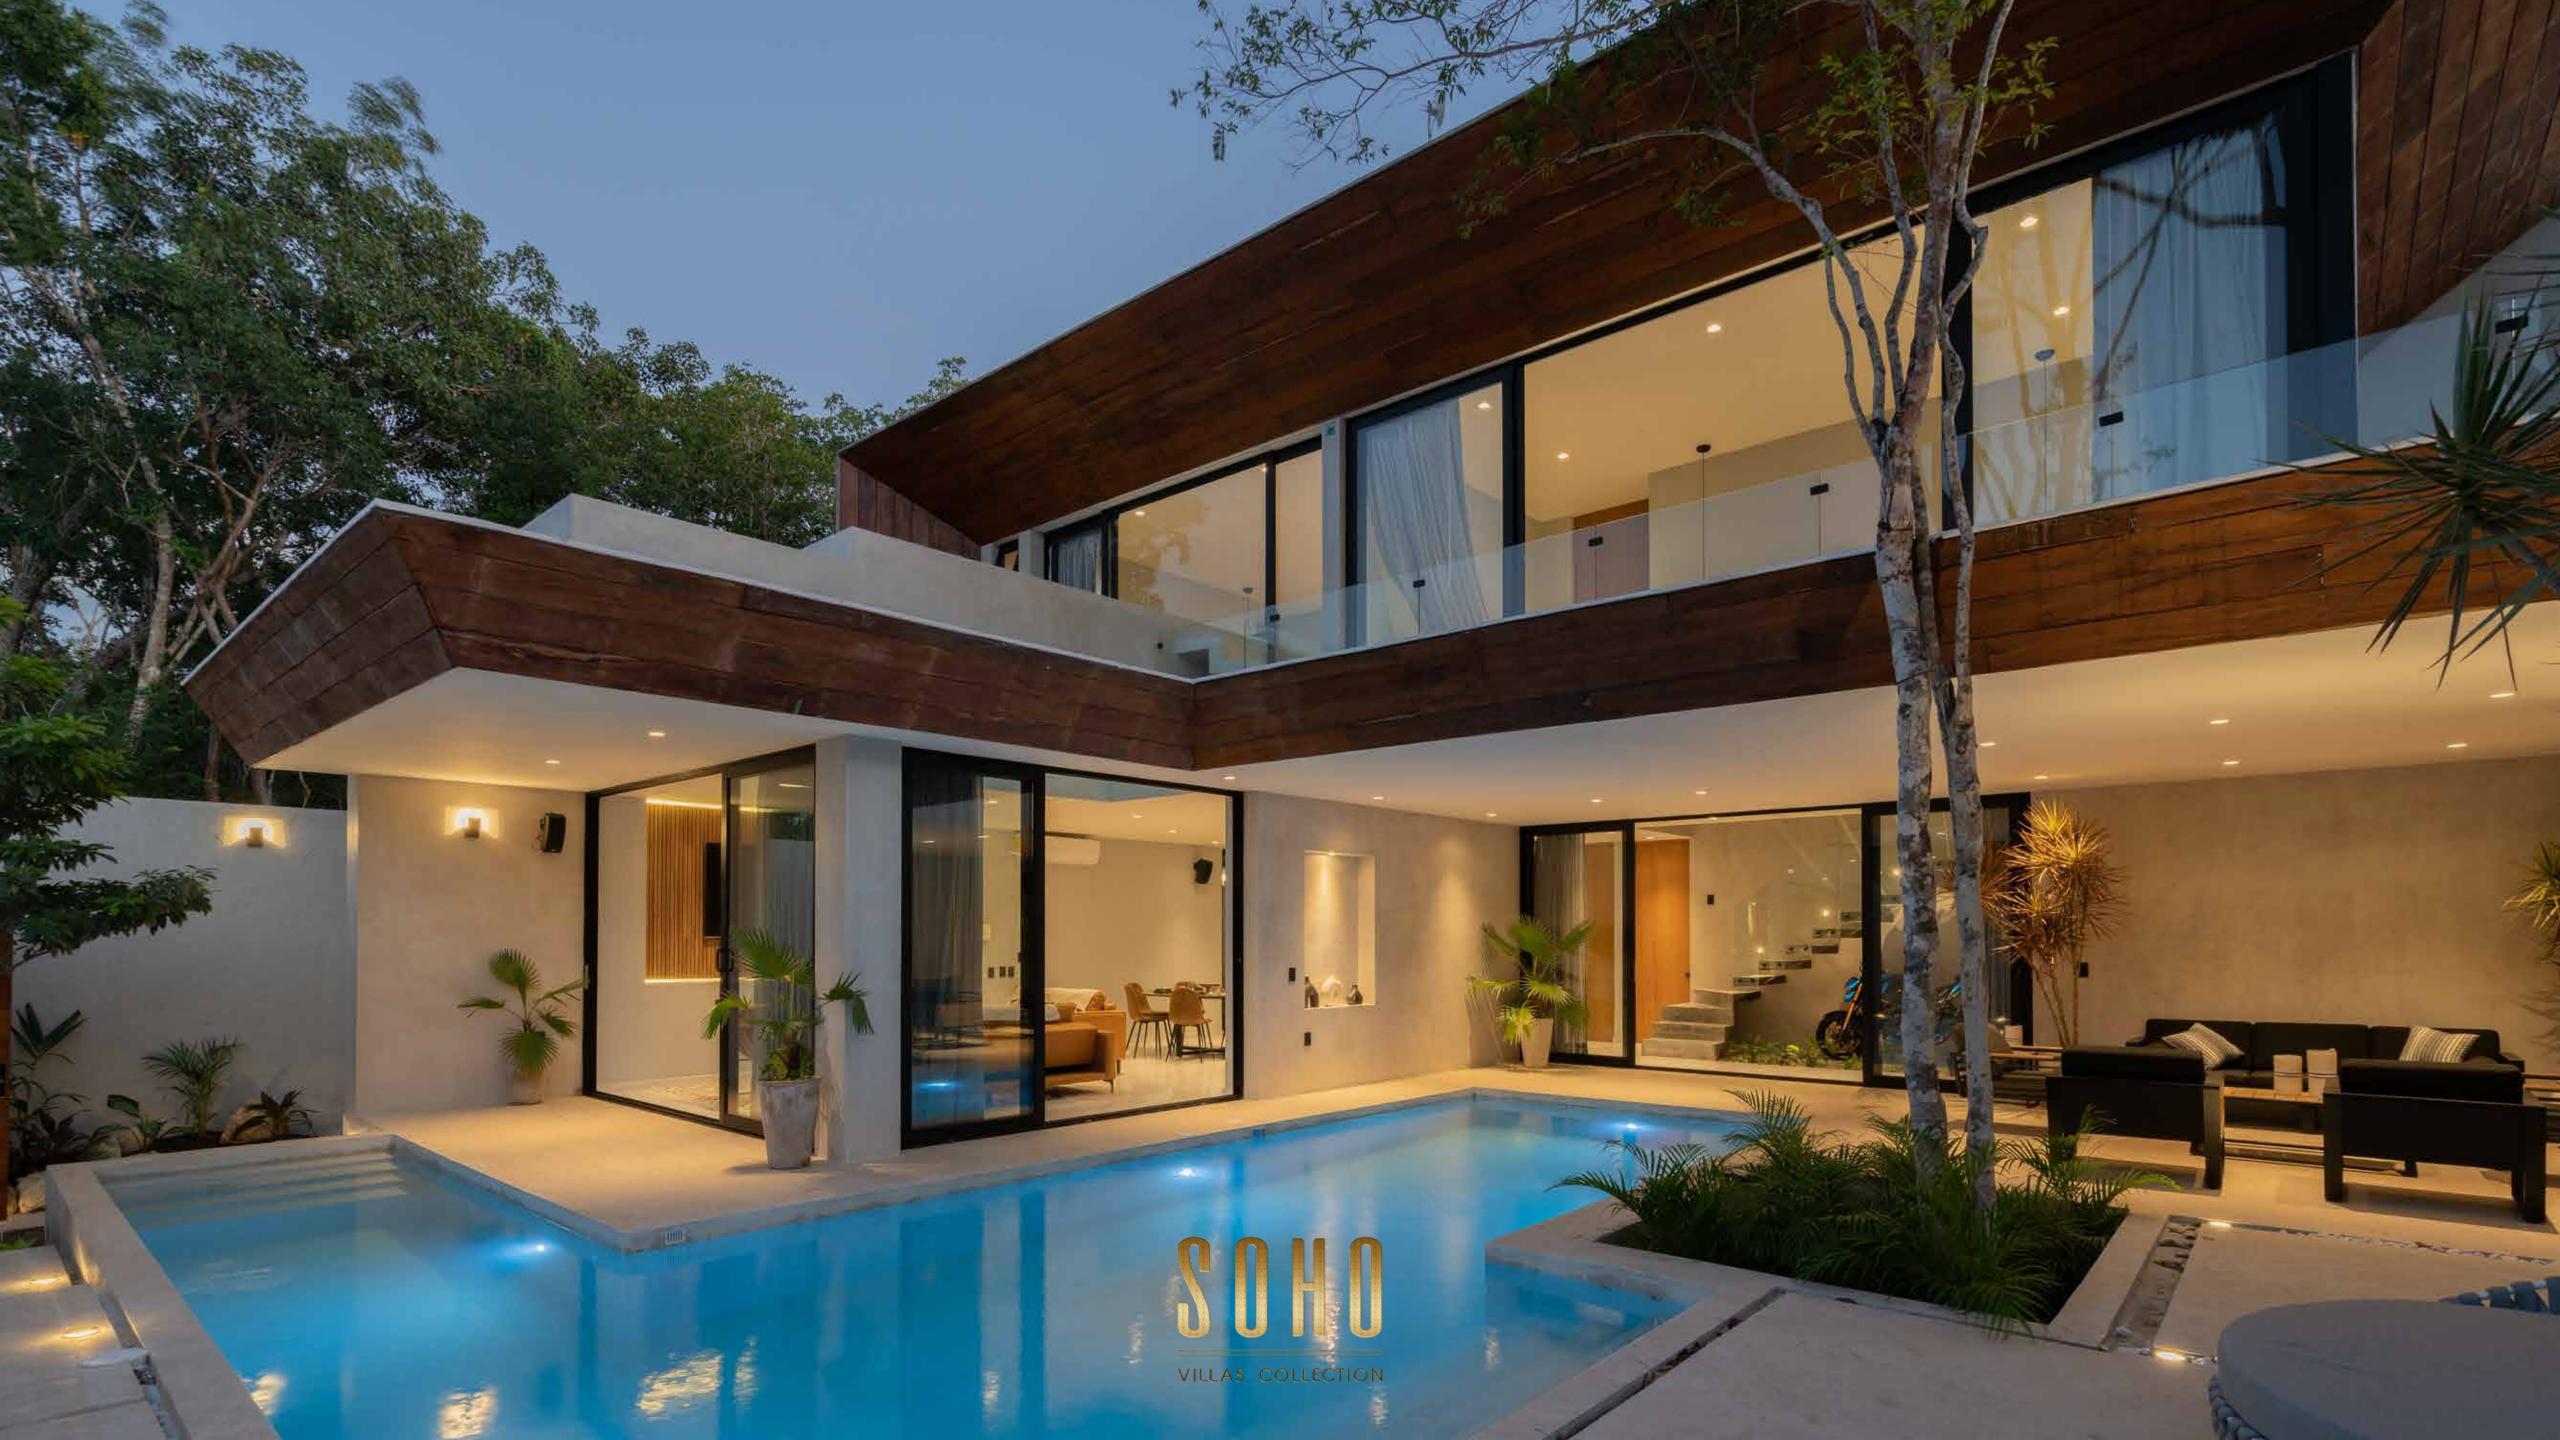

Horizon Villa

### Meteluxuty meets comfort

Across the sea and the jungle the SOHO Villas Collection become a reality, The Villas are situated in the most demanded Residential area of Tulum, Quintana Roo, with 24-Hour security and staffed gated entry, offering our guests and clients the best and safest experience.

## EXCLUSIVE NATURAL CONECTION

5 Bedrooms

6 Bathrooms

Full Equipped Kitchen

Dining room

Living room

2 Pools

- 5 king bedrooms with en-suite bathrooms.
- Master living room.
- TV living room with 75" Tv Screen.
- The Dining room with 12 people capacity.

### Equipped

- √ 1 Flat screen of 75" in the TV room.

- High luxury paintings and finishings.

This Villa is the best option in Tulum if you are looking for a luxurious Tulum designed place with high profitability.