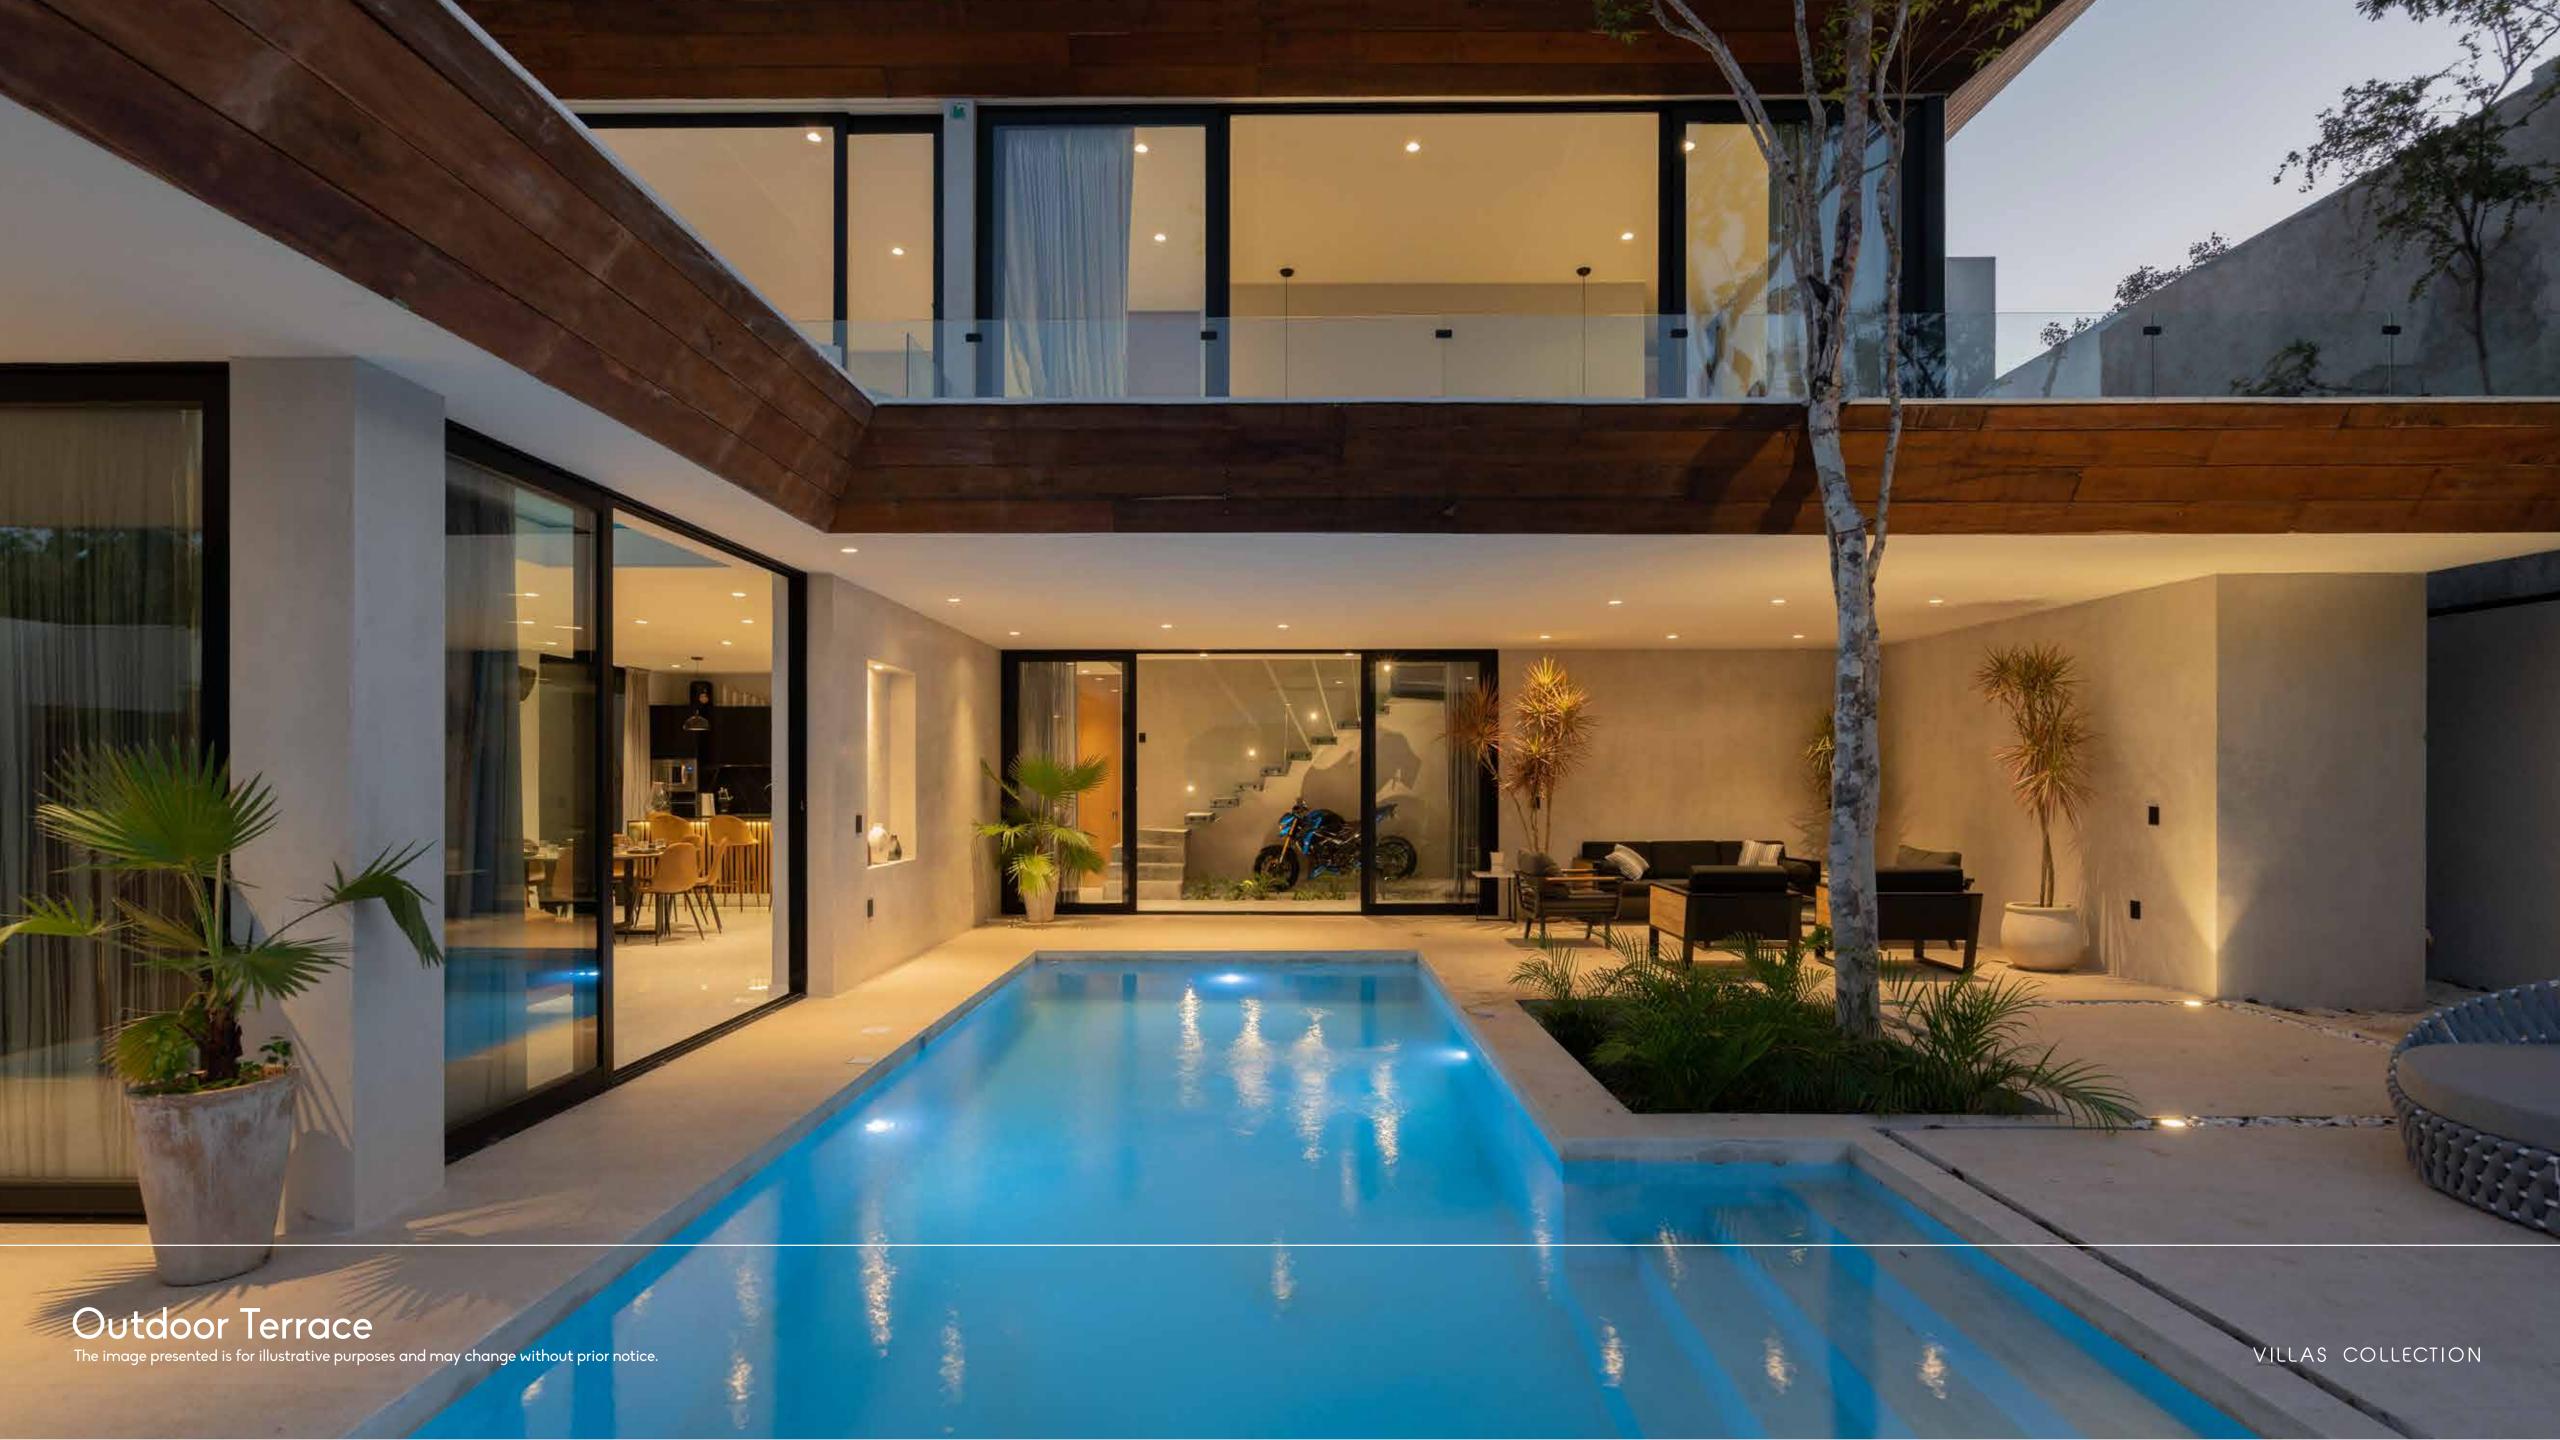

### Meteluxuty meets comfort

Across the sea and the jungle the SOHO Villas Collection become a reality, The Villas are situated in the most demanded Residential area of Tulum, Quintana Roo, with 24-Hour security and staffed gated entry, offering our guests and clients the best and safest experience.

## EXCLUSIVE NATURAL CONECTION

5 Bedrooms

6 Bathrooms

Full Equipped Kitchen

Dining room

Living room

2 Pools

- 5 king bedrooms with en-suite bathrooms.
- Master living room.
- TV living room with 75" Tv Screen.
- The Dining room with 12 people capacity.

### Equipped

- √ 1 Flat screen of 75" in the TV room.

- High luxury paintings and finishings.

This Villa is the best option in Tulum if you are looking for a luxurious Tulum designed place with high profitability.