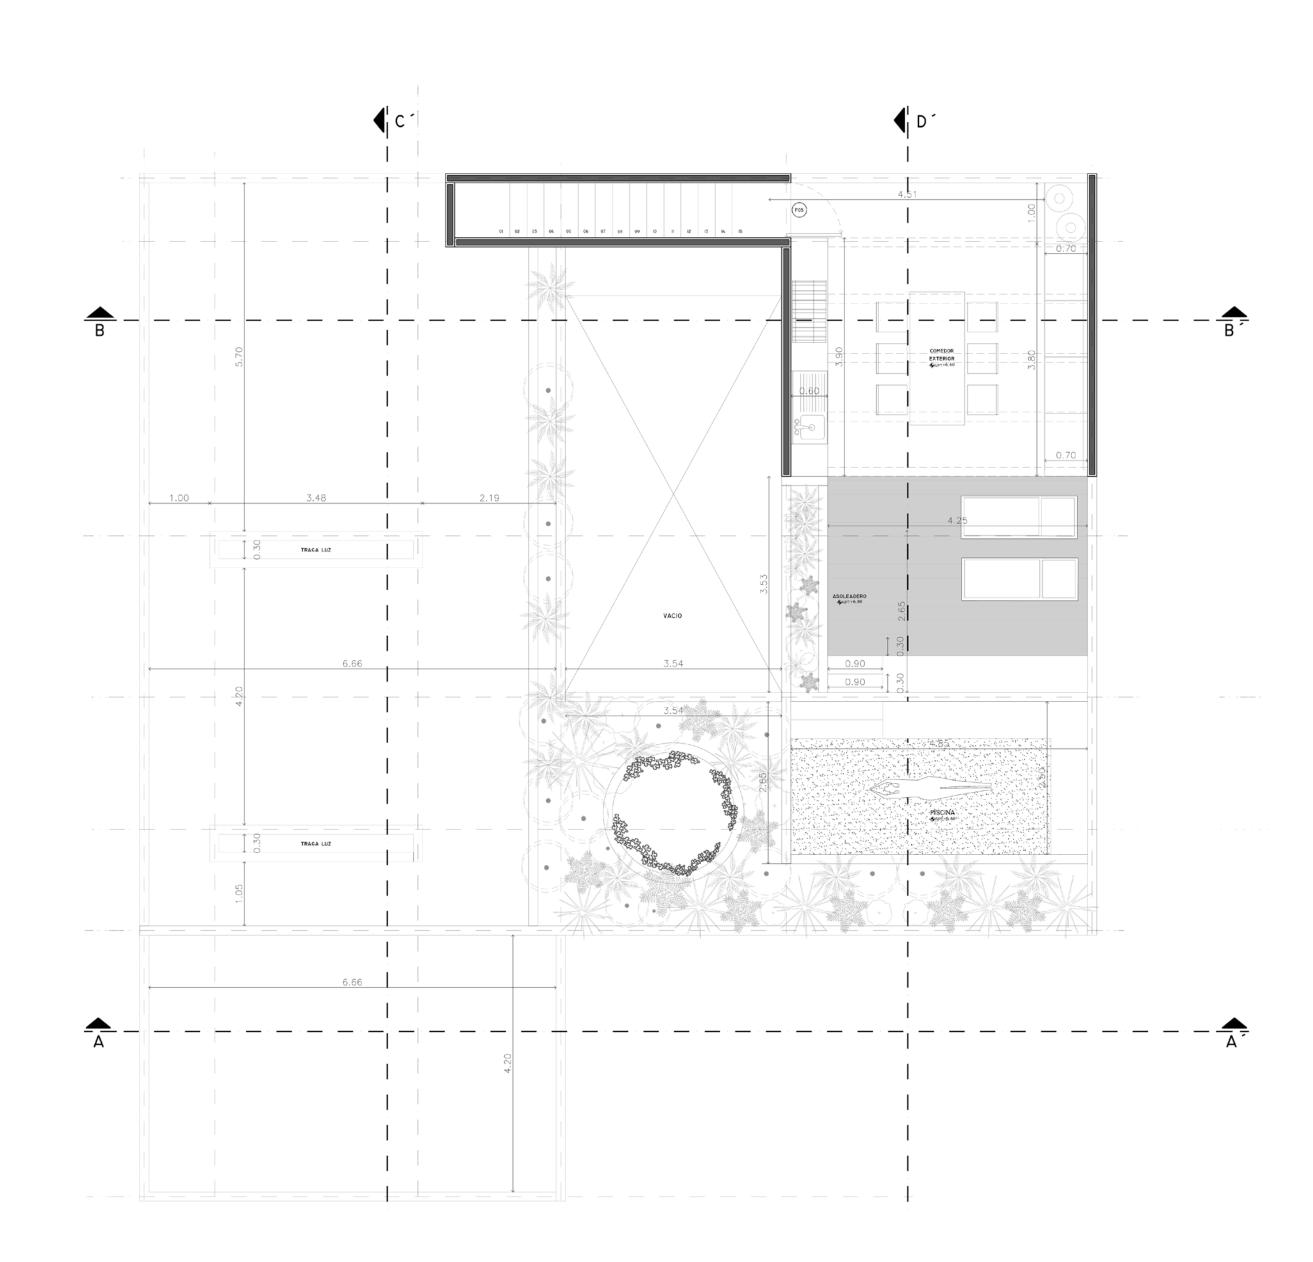

### GROUND FLOOR

COMMON AREA: 47.12 m<sup>2</sup>

PRIVATE AREAS: 79.71 m<sup>2</sup>

EXTERIOR AREAS: 67.65 m<sup>2</sup>

SERVICE AREAS: 49.05 m<sup>2</sup>

GARDENERS: 15.51 m<sup>2</sup>

BARD: 76.08 m<sup>2</sup>

GARDEN AREA: 104.37 m<sup>2</sup>

**TOTAL:** 521.78 m<sup>2</sup>

3 Bedrooms

Kitchen

Dining room

Living room

Pool

Sundeck

Machine room

### FIRST FLOOR

COMMON AREAS: 86.88 m<sup>2</sup>

PRIVATE AREAS: 69.23 m<sup>2</sup>

SERVICE AREAS: 26.81 m<sup>2</sup>

### ROOFTOP

EXTERIOR AREAS: 55.46 m<sup>2</sup>

GARDENERS: 25.28 m<sup>2</sup>