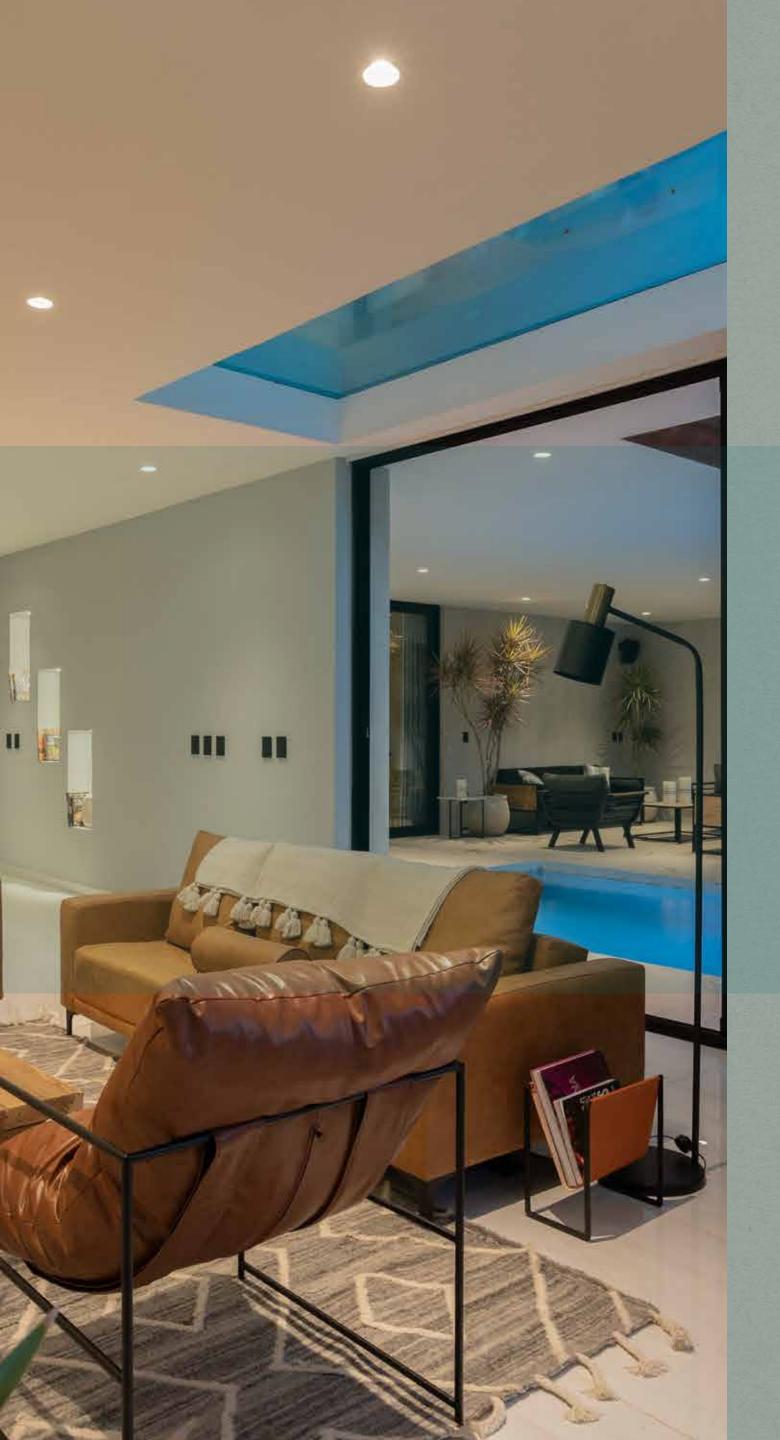

## EXCLUSIVE NATURAL CONECTION

5 Bedrooms

6 Bathrooms

Full Equipped Kitchen

Dining room

Living room

2 Pools

- 5 king bedrooms with en-suite bathrooms.
- Master living room.
- TV living room with 75" Tv Screen.
- The Dining room with 12 people capacity.

### Equipped

- √ 1 Flat screen of 75" in the TV room.

- High luxury paintings and finishings.

This Villa is the best option in Tulum if you are looking for a luxurious Tulum designed place with high profitability.

### UNIQUE, PRIVATE, CONFORTABLE