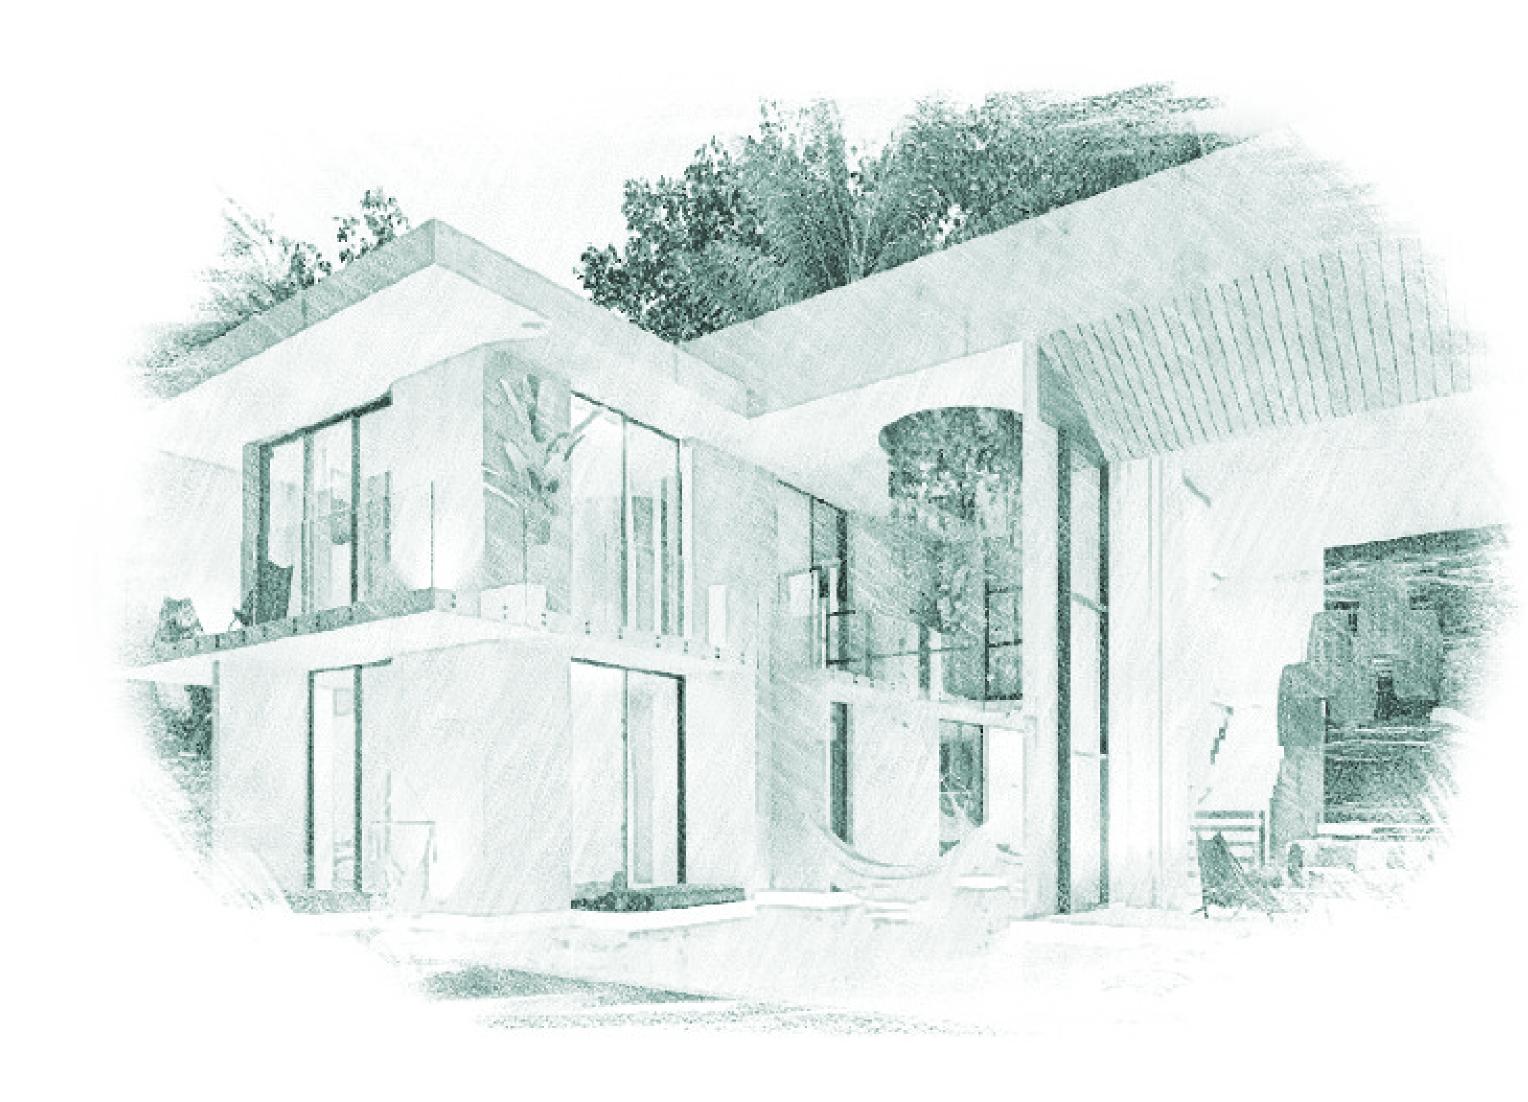

### GROUND FLOOR

COMMON AREA: 47.12 m<sup>2</sup>

PRIVATE AREAS: 79.71 m<sup>2</sup>

EXTERIOR AREAS: 67.65 m<sup>2</sup>

SERVICE AREAS: 49.05 m<sup>2</sup>

GARDENERS: 15.51 m<sup>2</sup>

BARD: 76.08 m<sup>2</sup>

GARDEN AREA: 104.37 m<sup>2</sup>

**TOTAL:** 521.78 m<sup>2</sup>

3 Bedrooms

Kitchen

Dining room

Living room

Pool

Sundeck

### FIRST FLOOR

COMMON AREAS: 86.88 m<sup>2</sup>

PRIVATE AREAS: 69.23 m<sup>2</sup>

SERVICE AREAS: 26.81 m<sup>2</sup>

### ROOFTOP

EXTERIOR AREAS: 55.46 m<sup>2</sup>

GARDENERS: 25.28 m<sup>2</sup>