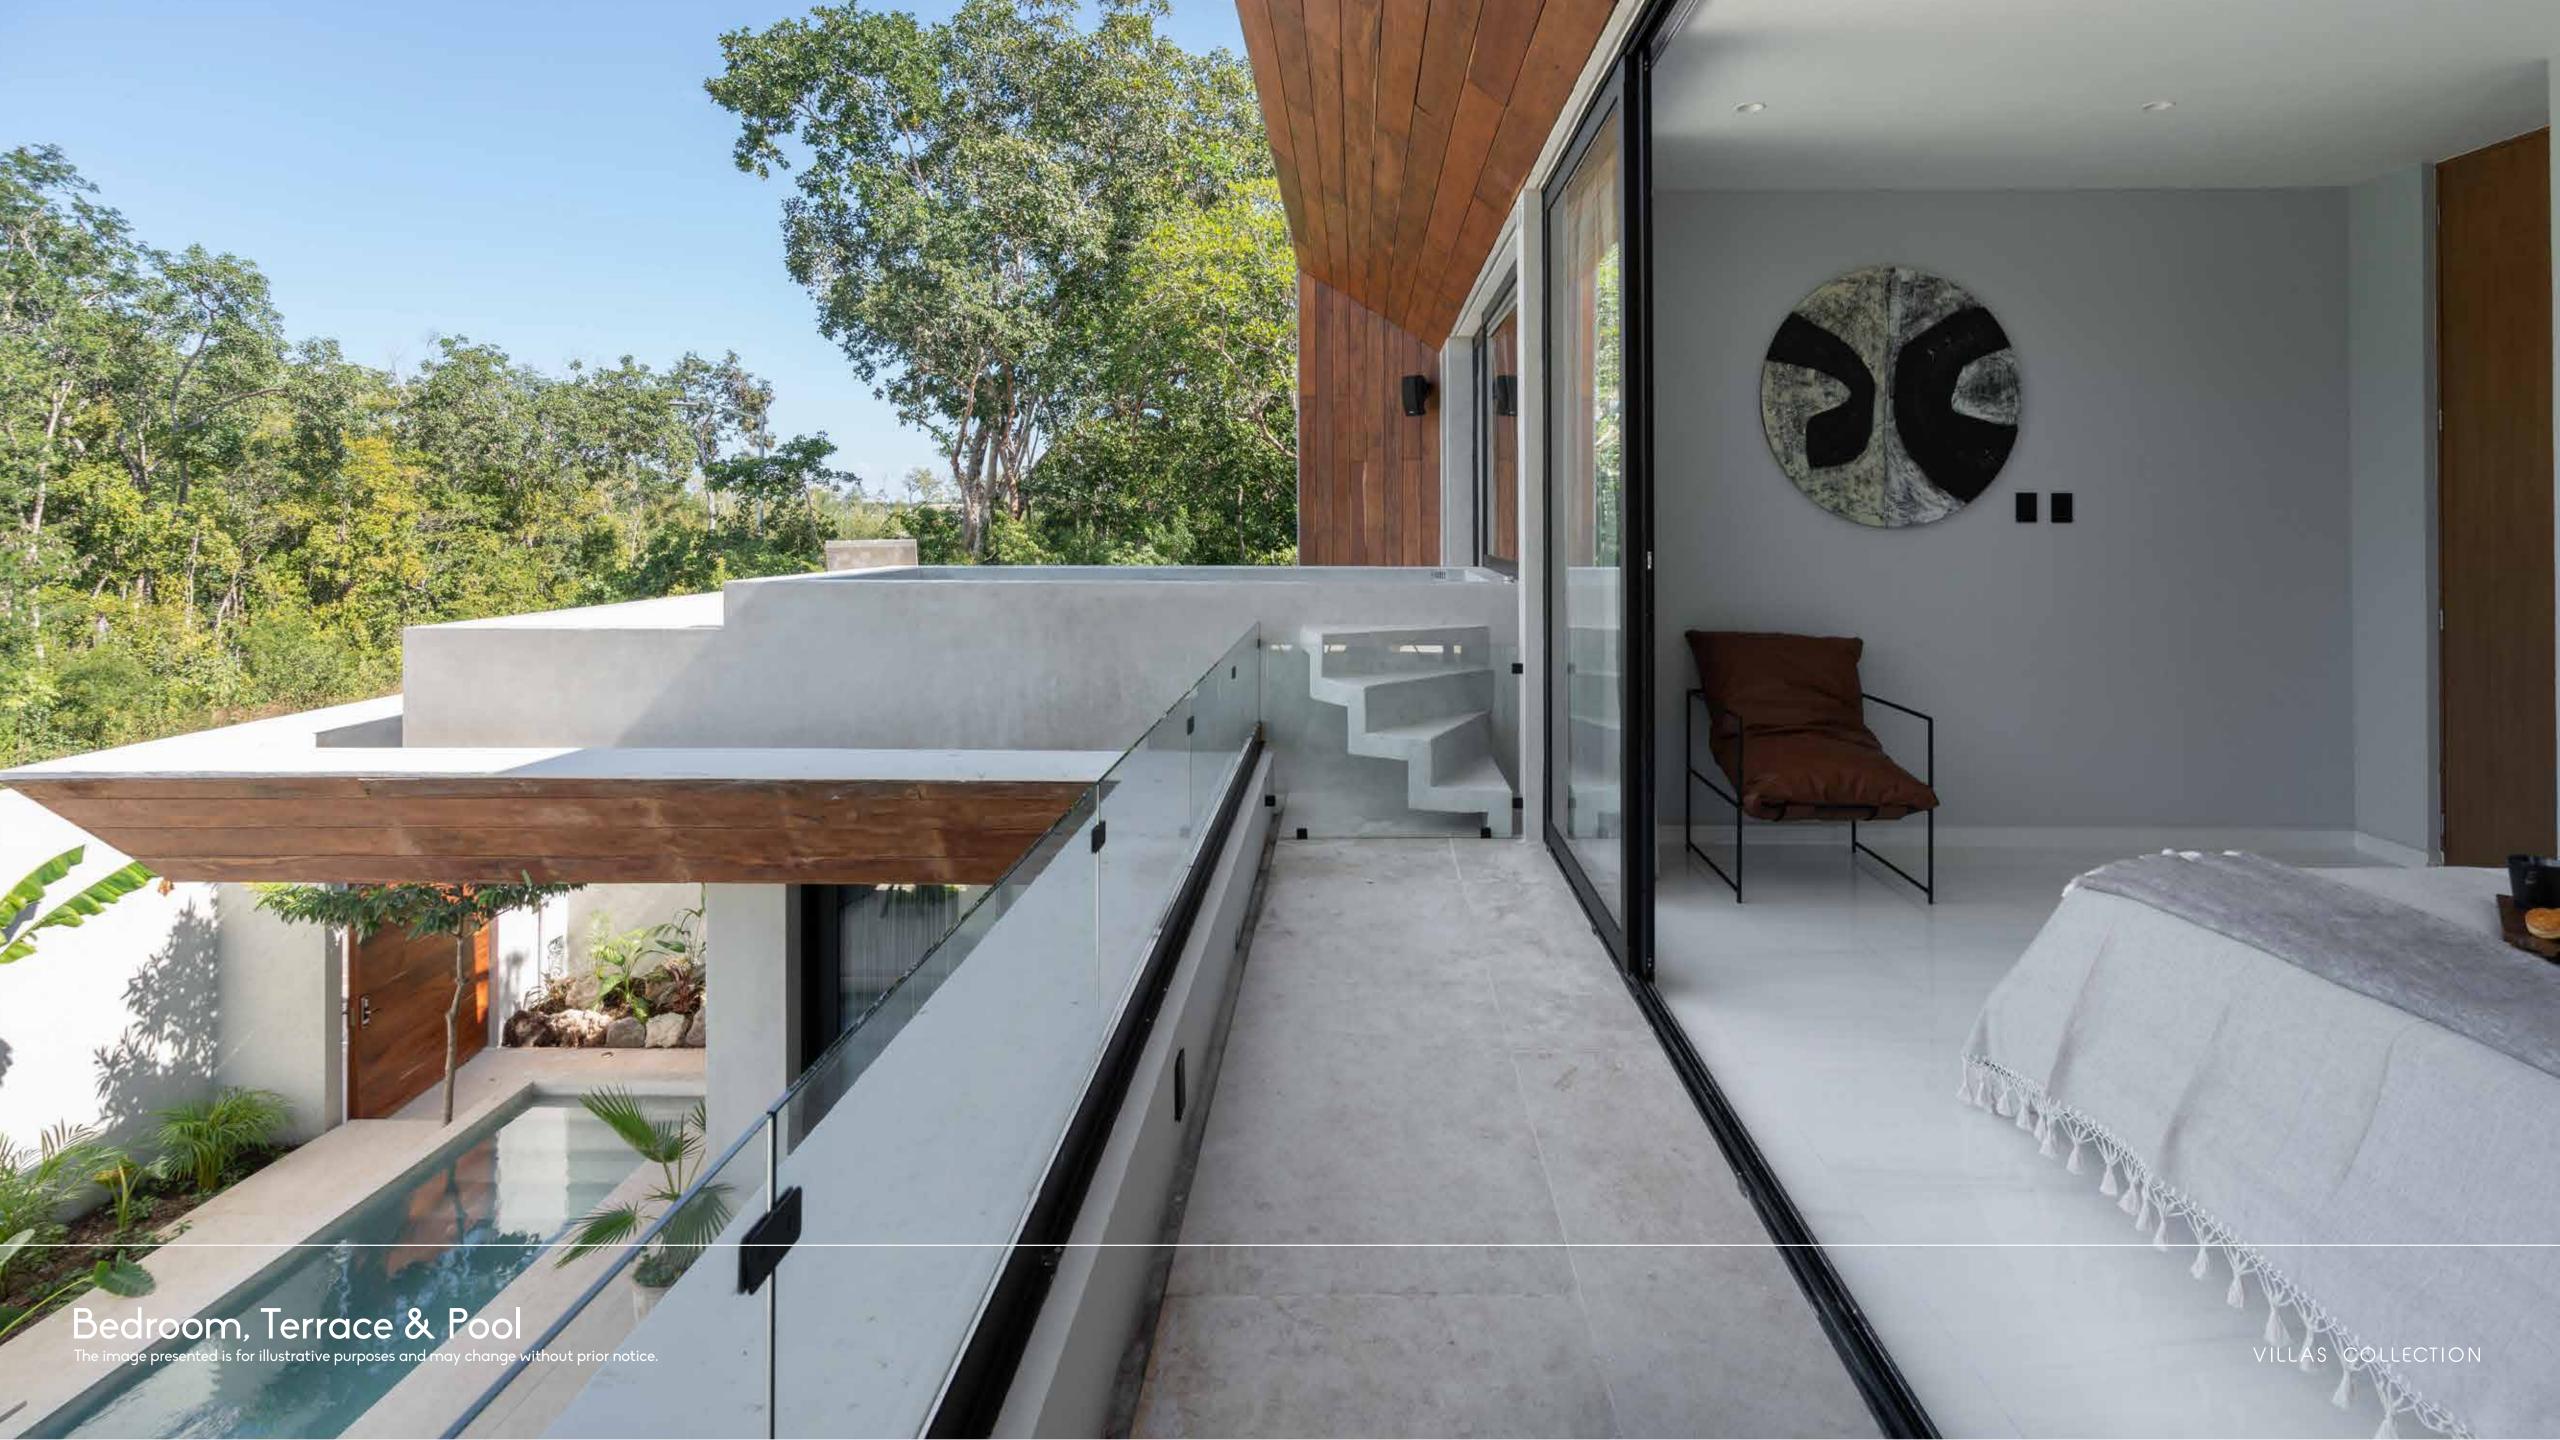

## EXCLUSIVE NATURAL CONECTION

5 Bedrooms

6 Bathrooms

Full Equipped Kitchen

Dining room

Living room

2 Pools

- 5 king bedrooms with en-suite bathrooms.
- Master living room.
- TV living room with 75" Tv Screen.
- The Dining room with 12 people capacity.

- Full equiped Kitchen.
- the state of the s
- Roof top swimming-pool.
- Rooftop chillout.

- High luxury finishings.
- Security system.
- Protected jungle view.