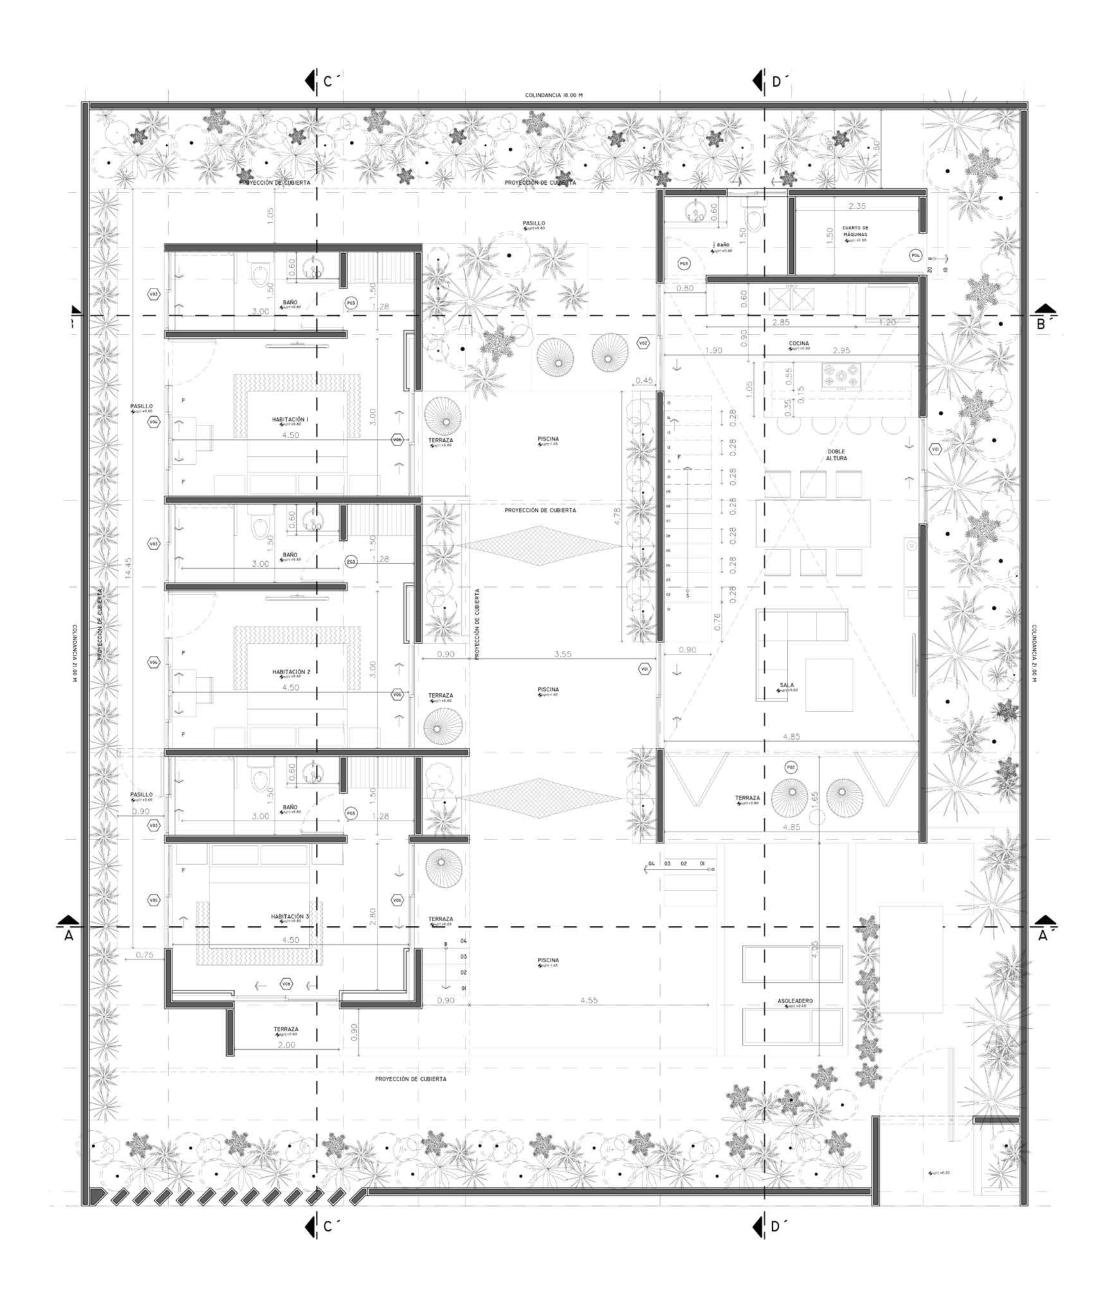

### GROUND FLOOR

COMMON AREA: 47.12 m<sup>2</sup>

PRIVATE AREAS: 79.71 m<sup>2</sup>

EXTERIOR AREAS: 67.65 m<sup>2</sup>

SERVICE AREAS: 49.05 m<sup>2</sup>

GARDENERS: 15.51 m<sup>2</sup>

BARD: 76.08 m<sup>2</sup>

GARDEN AREA: 104.37 m<sup>2</sup>

**TOTAL:** 521.78 m<sup>2</sup>

3 Bedrooms

Kitchen

Dining room

Living room

Pool

Sundeck

Machine room