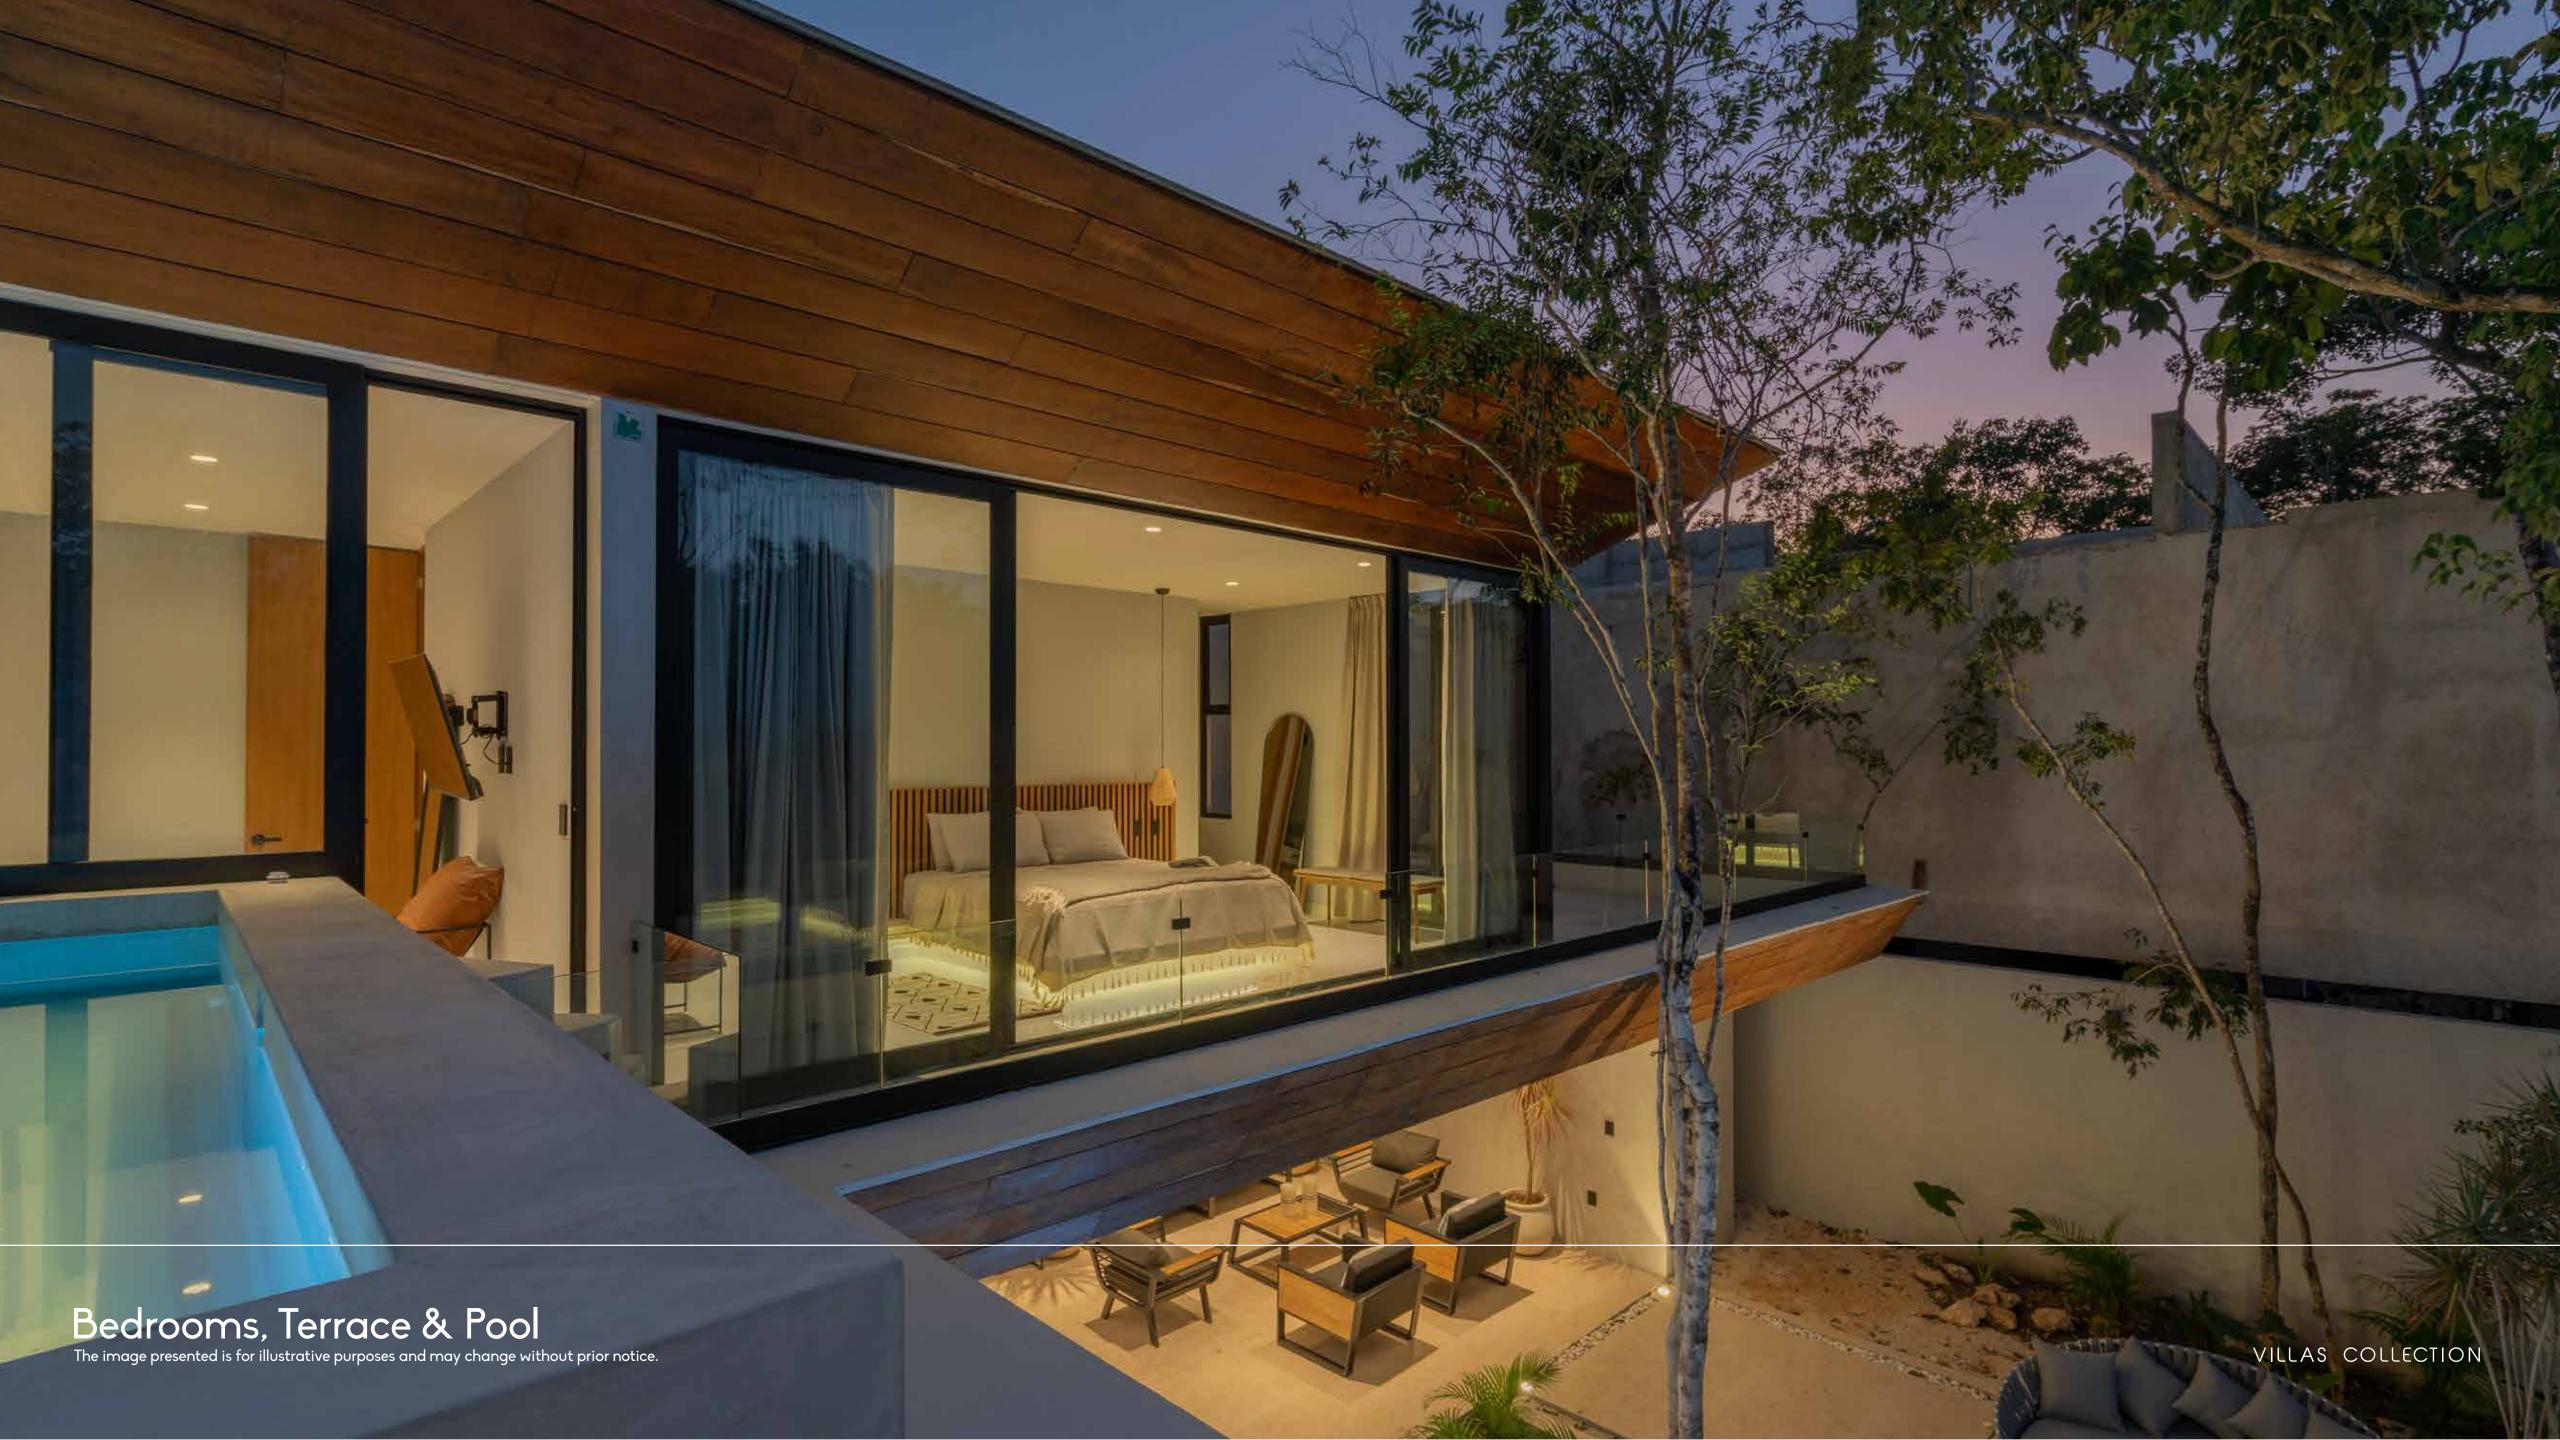

## EXCLUSIVE NATURAL CONECTION

5 Bedrooms

6 Bathrooms

Full Equipped Kitchen

Dining room

Living room

2 Pools

- 5 king bedrooms with en-suite bathrooms.
- Master living room.
- TV living room with 75" Tv Screen.
- The Dining room with 12 people capacity.

## BEDROOMS WITH DREAMILY BATHROOMS