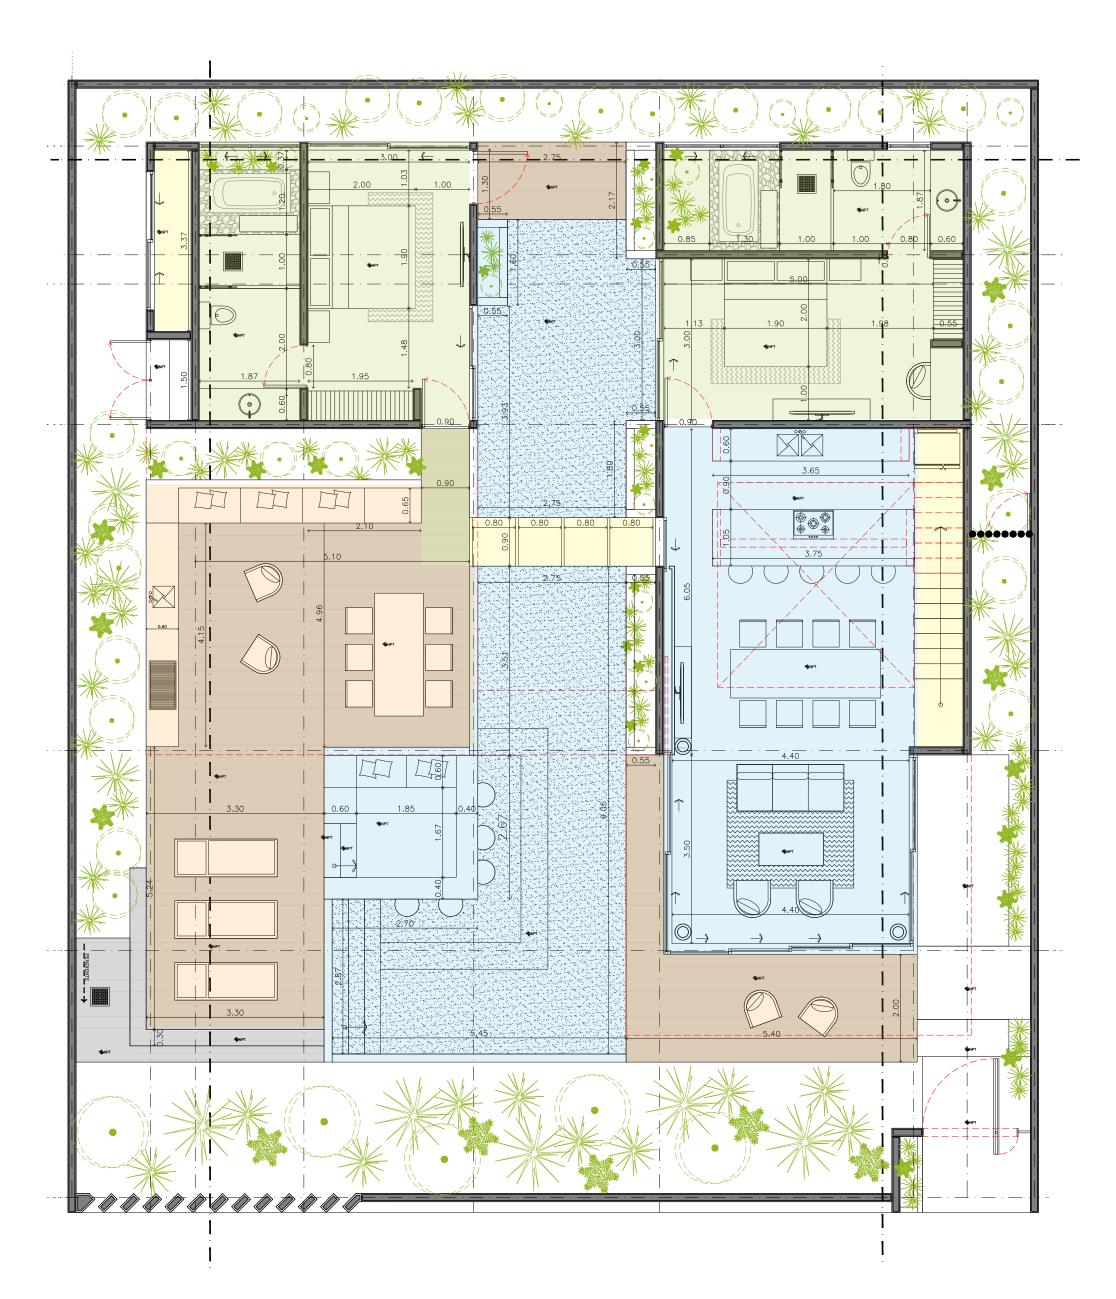

#### GROUND FLOOR

COMMON AREA: 103.24 m<sup>2</sup>

TERRACES: 66.14 m<sup>2</sup>

PRIVATE AREAS: 58.55 m<sup>2</sup>

SERVICE AREAS: 36.56 m<sup>2</sup>

GARDENERS: 6.39 m<sup>2</sup>

BARD: 75.43 m<sup>2</sup>

GARDEN AREA: 93.35 m<sup>2</sup>

**TOTAL AREA: 477,69 m<sup>2</sup>** 

Kitchen

Dining room in and out

Living room in and out

Pool

Sundeck

Terraces

Warehouse