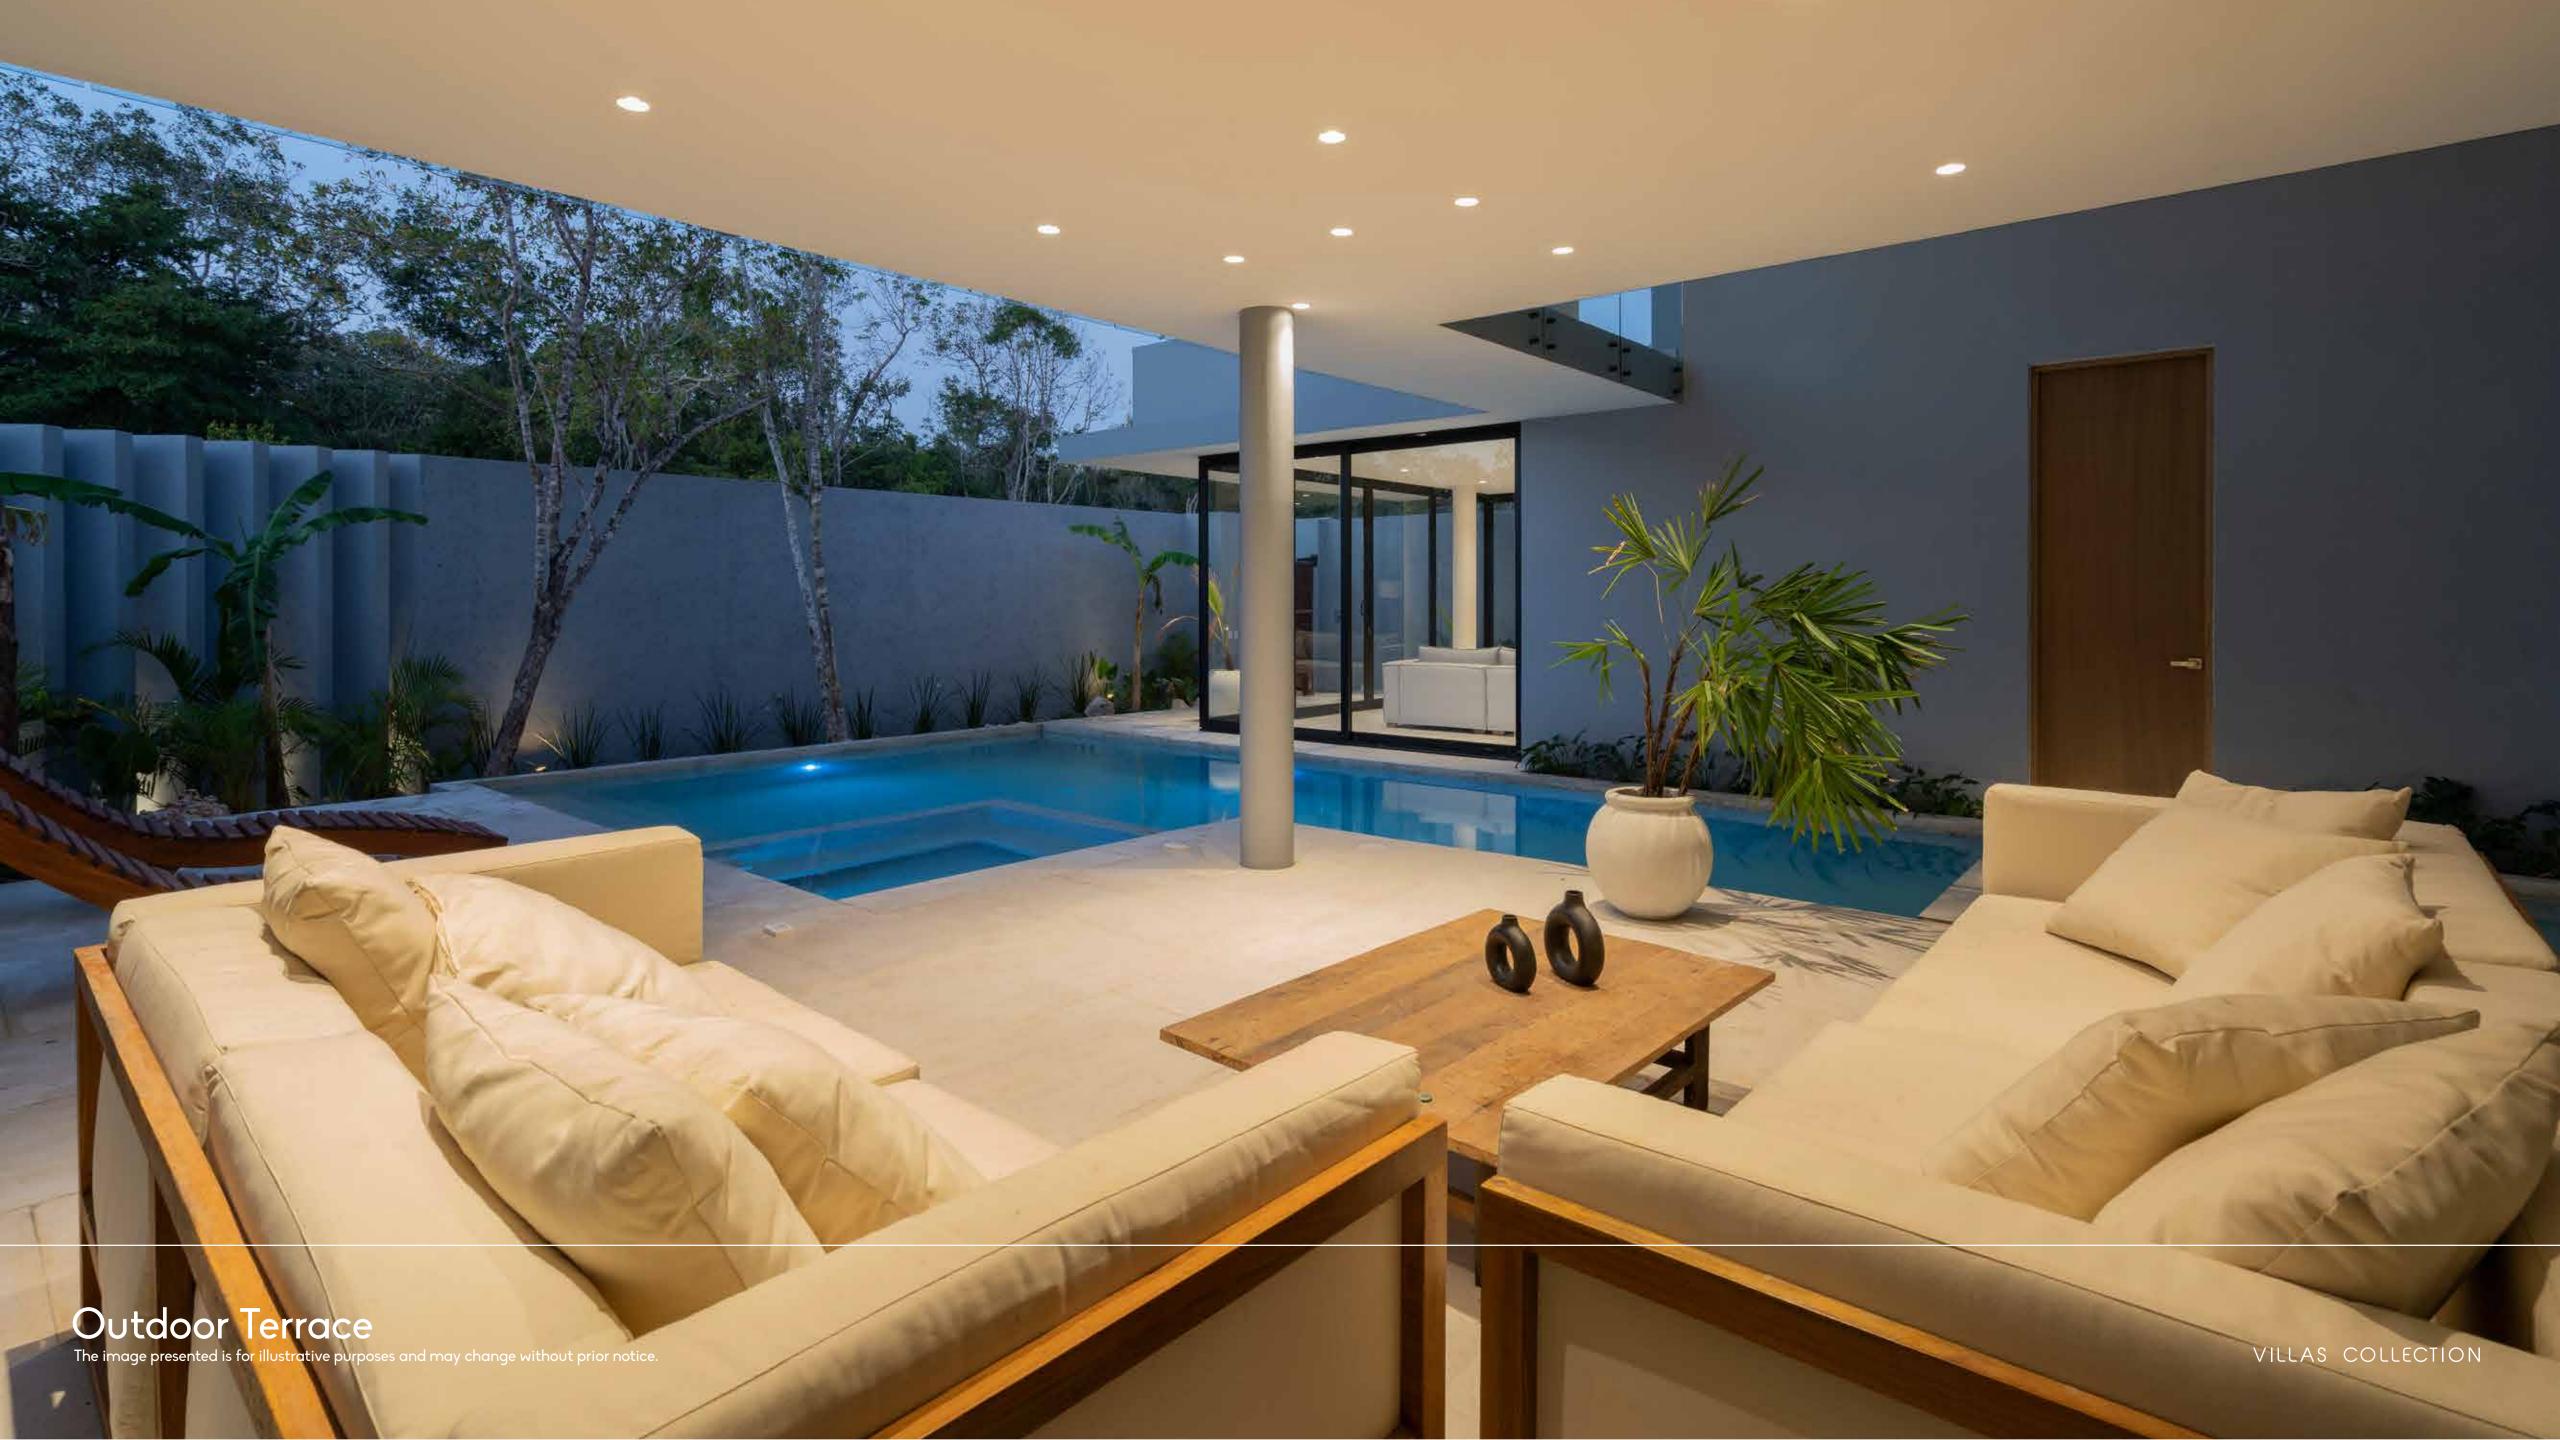

## EXCLUSIVE NATURAL CONECTION

5 Bathrooms

Full Equipped Kitchen

Dining room

Living room

Pool

- 5 king-size bedrooms with en-suite.
- Master living room.
- The Dining room with 12 people capacity.
- Full equiped Kitchen.

- ist floor swimming-pool.
- Out-door living room.
- Out-door dining room.
- Two out-door terraces.

- High luxury finishings
- Top artist paintings.
- Security system.

#### Eguipped

- ✓ Flat screens of 55" in the bedrooms.

- Whigh luxury paintings and finishings.

This Villa is the best option in Tulum if you are looking for a luxurious Tulum designed place with high profitability.