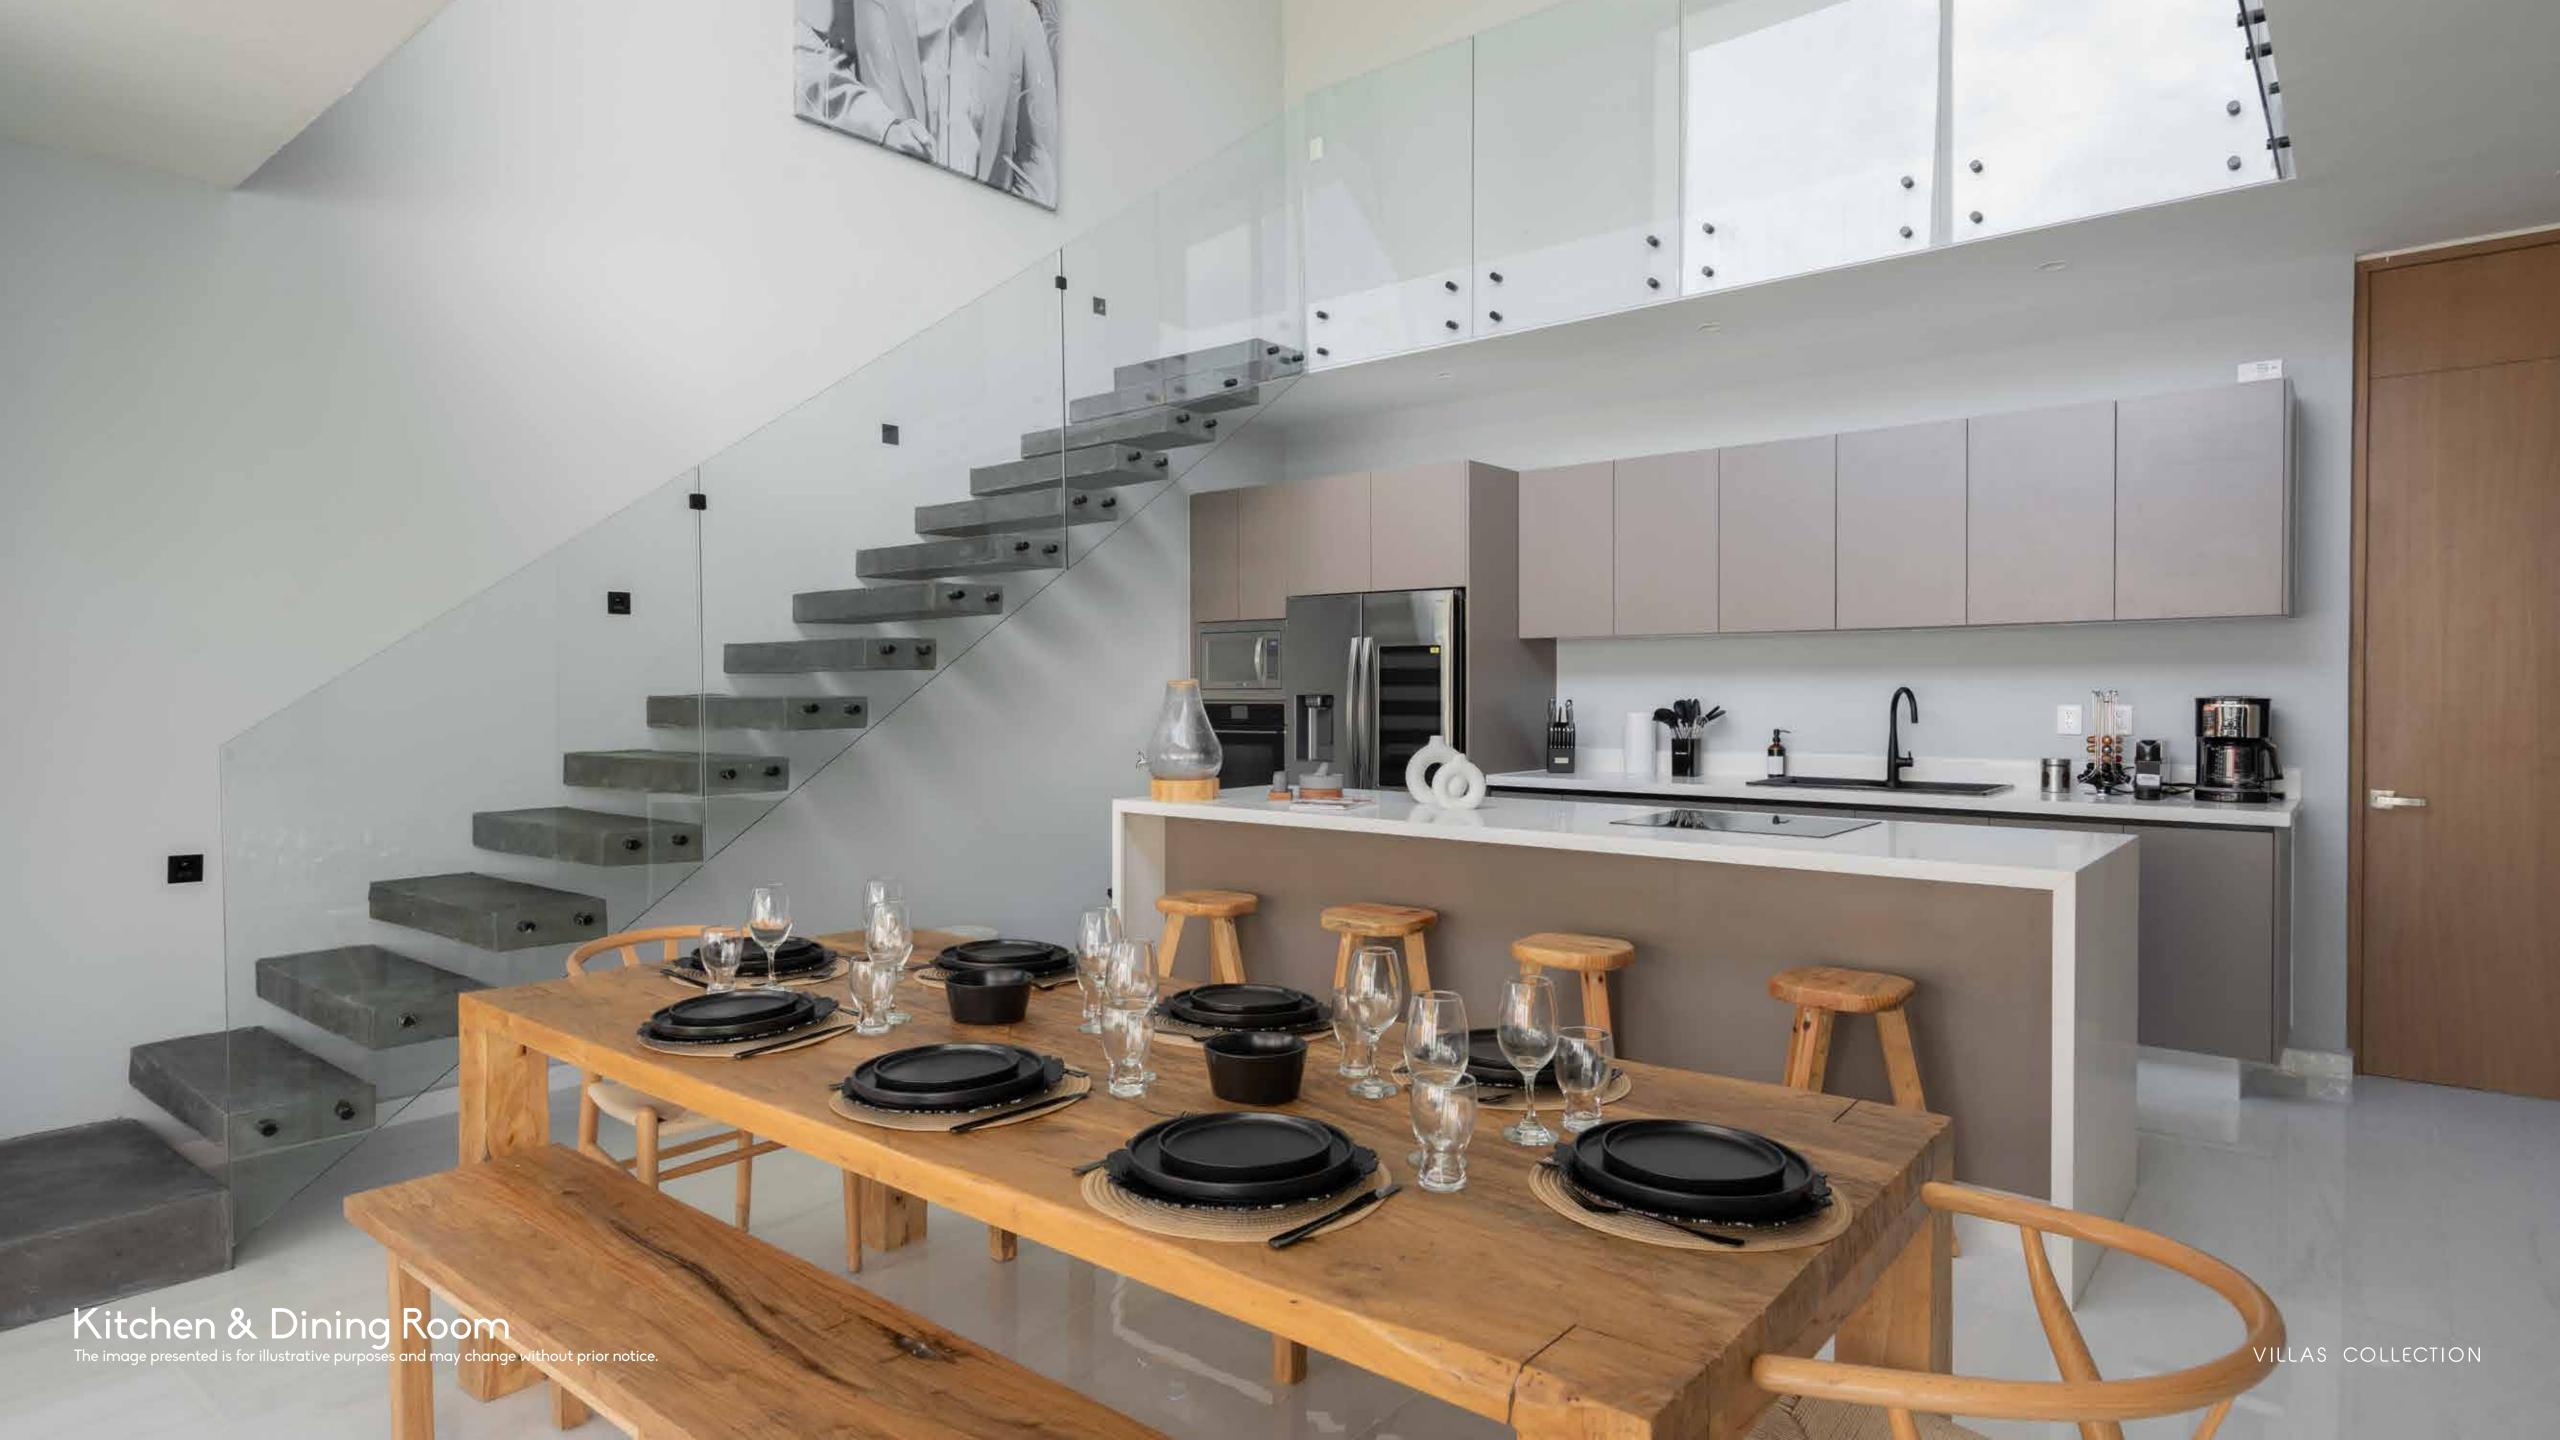

## EXCLUSIVE NATURAL CONECTION

5 Bathrooms

Full Equipped Kitchen

Dining room

Living room

Pool

- 5 king-size bedrooms with en-suite.
- Master living room.
- The Dining room with 12 people capacity.
- Full equiped Kitchen.

- ist floor swimming-pool.
- Out-door living room.
- Out-door dining room.
- Two out-door terraces.

- High luxury finishings
- Top artist paintings.
- Security system.

#### Eguipped

- ✓ Flat screens of 55" in the bedrooms.

- Whigh luxury paintings and finishings.

This Villa is the best option in Tulum if you are looking for a luxurious Tulum designed place with high profitability.