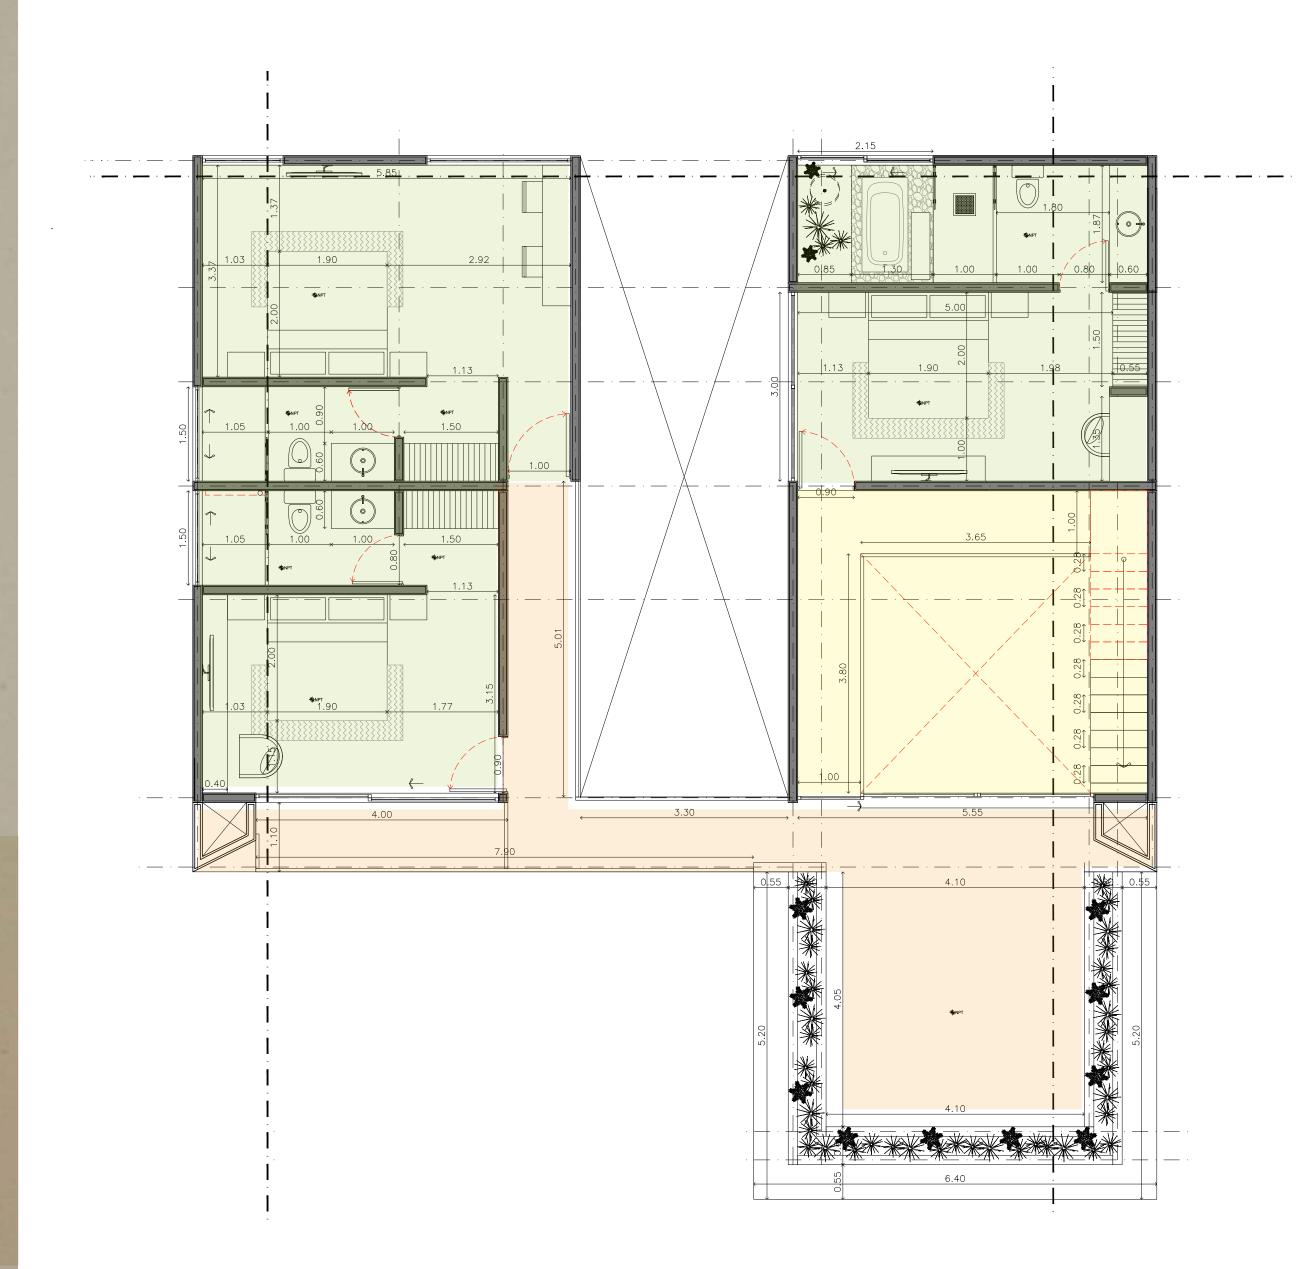

#### GROUND FLOOR

COMMON AREA: 103.24 m<sup>2</sup>

TERRACES: 66.14 m<sup>2</sup>

PRIVATE AREAS: 58.55 m<sup>2</sup>

SERVICE AREAS: 36.56 m<sup>2</sup>

GARDENERS: 6.39 m<sup>2</sup>

BARD: 75.43 m<sup>2</sup>

GARDEN AREA: 93.35 m<sup>2</sup>

**TOTAL AREA: 477,69 m<sup>2</sup>** 

Kitchen

Dining room in and out

Living room in and out

Pool

Sundeck

Terraces

Warehouse

#### FIRST FLOOR

- TERRACES: 39.48 m<sup>2</sup>
- PRIVATE AREAS: 88.36 m<sup>2</sup>
- SERVICE AREAS: 37.34 m<sup>2</sup>

FLOWN / COVERS: 33.60 m<sup>2</sup>

GARDENERS: 8.03 m<sup>2</sup>

UNIQUE,
PRIVATE,
CONFORTABLE