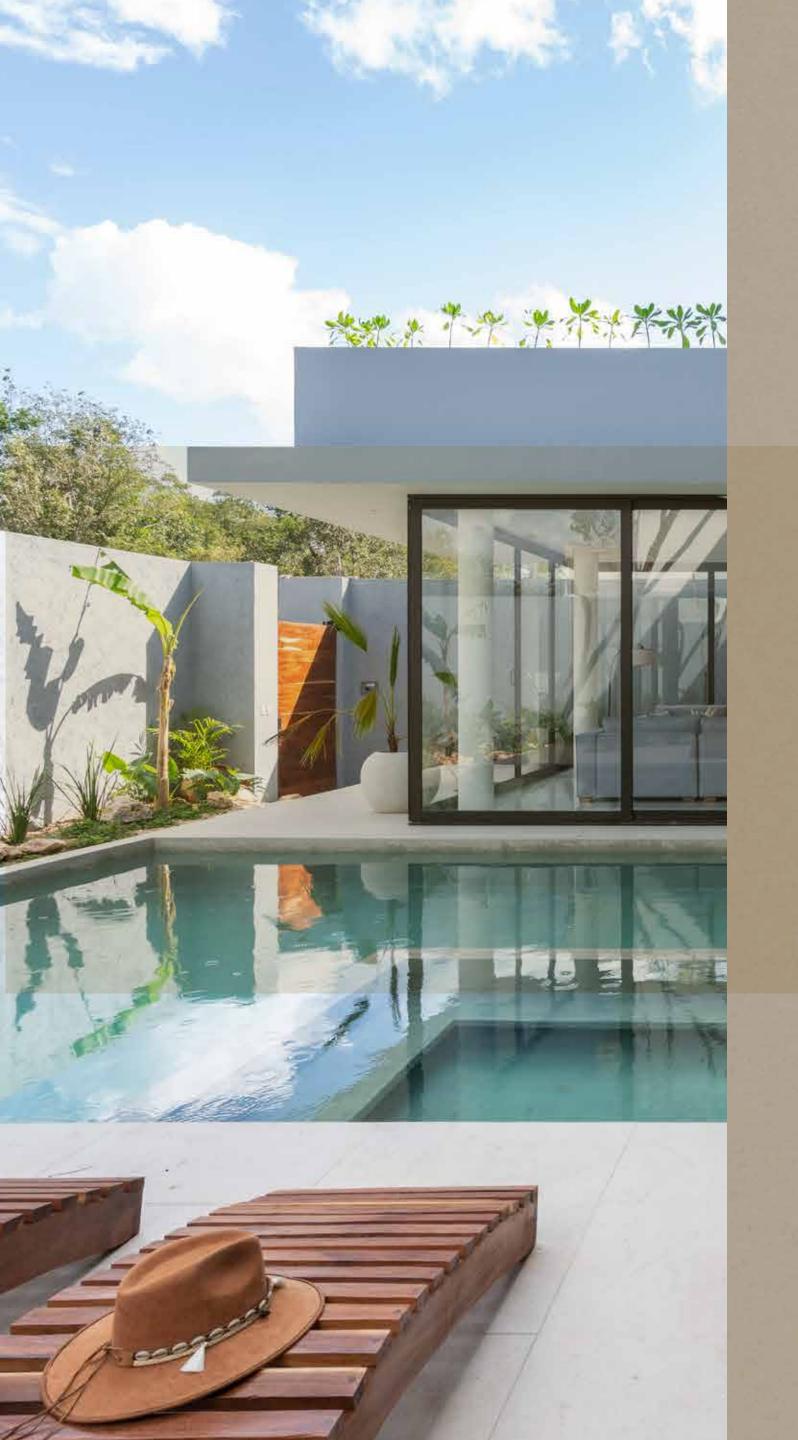

## EXCLUSIVE NATURAL CONECTION

5 Bathrooms

Full Equipped Kitchen

Dining room

Living room

Pool

- 5 king-size bedrooms with en-suite.
- Master living room.
- The Dining room with 12 people capacity.
- Full equiped Kitchen.

- ist floor swimming-pool.
- Out-door living room.
- Out-door dining room.
- Two out-door terraces.

- High luxury finishings
- Top artist paintings.
- Security system.

#### Eguipped

- ✓ Flat screens of 55" in the bedrooms.

- Whigh luxury paintings and finishings.

This Villa is the best option in Tulum if you are looking for a luxurious Tulum designed place with high profitability.