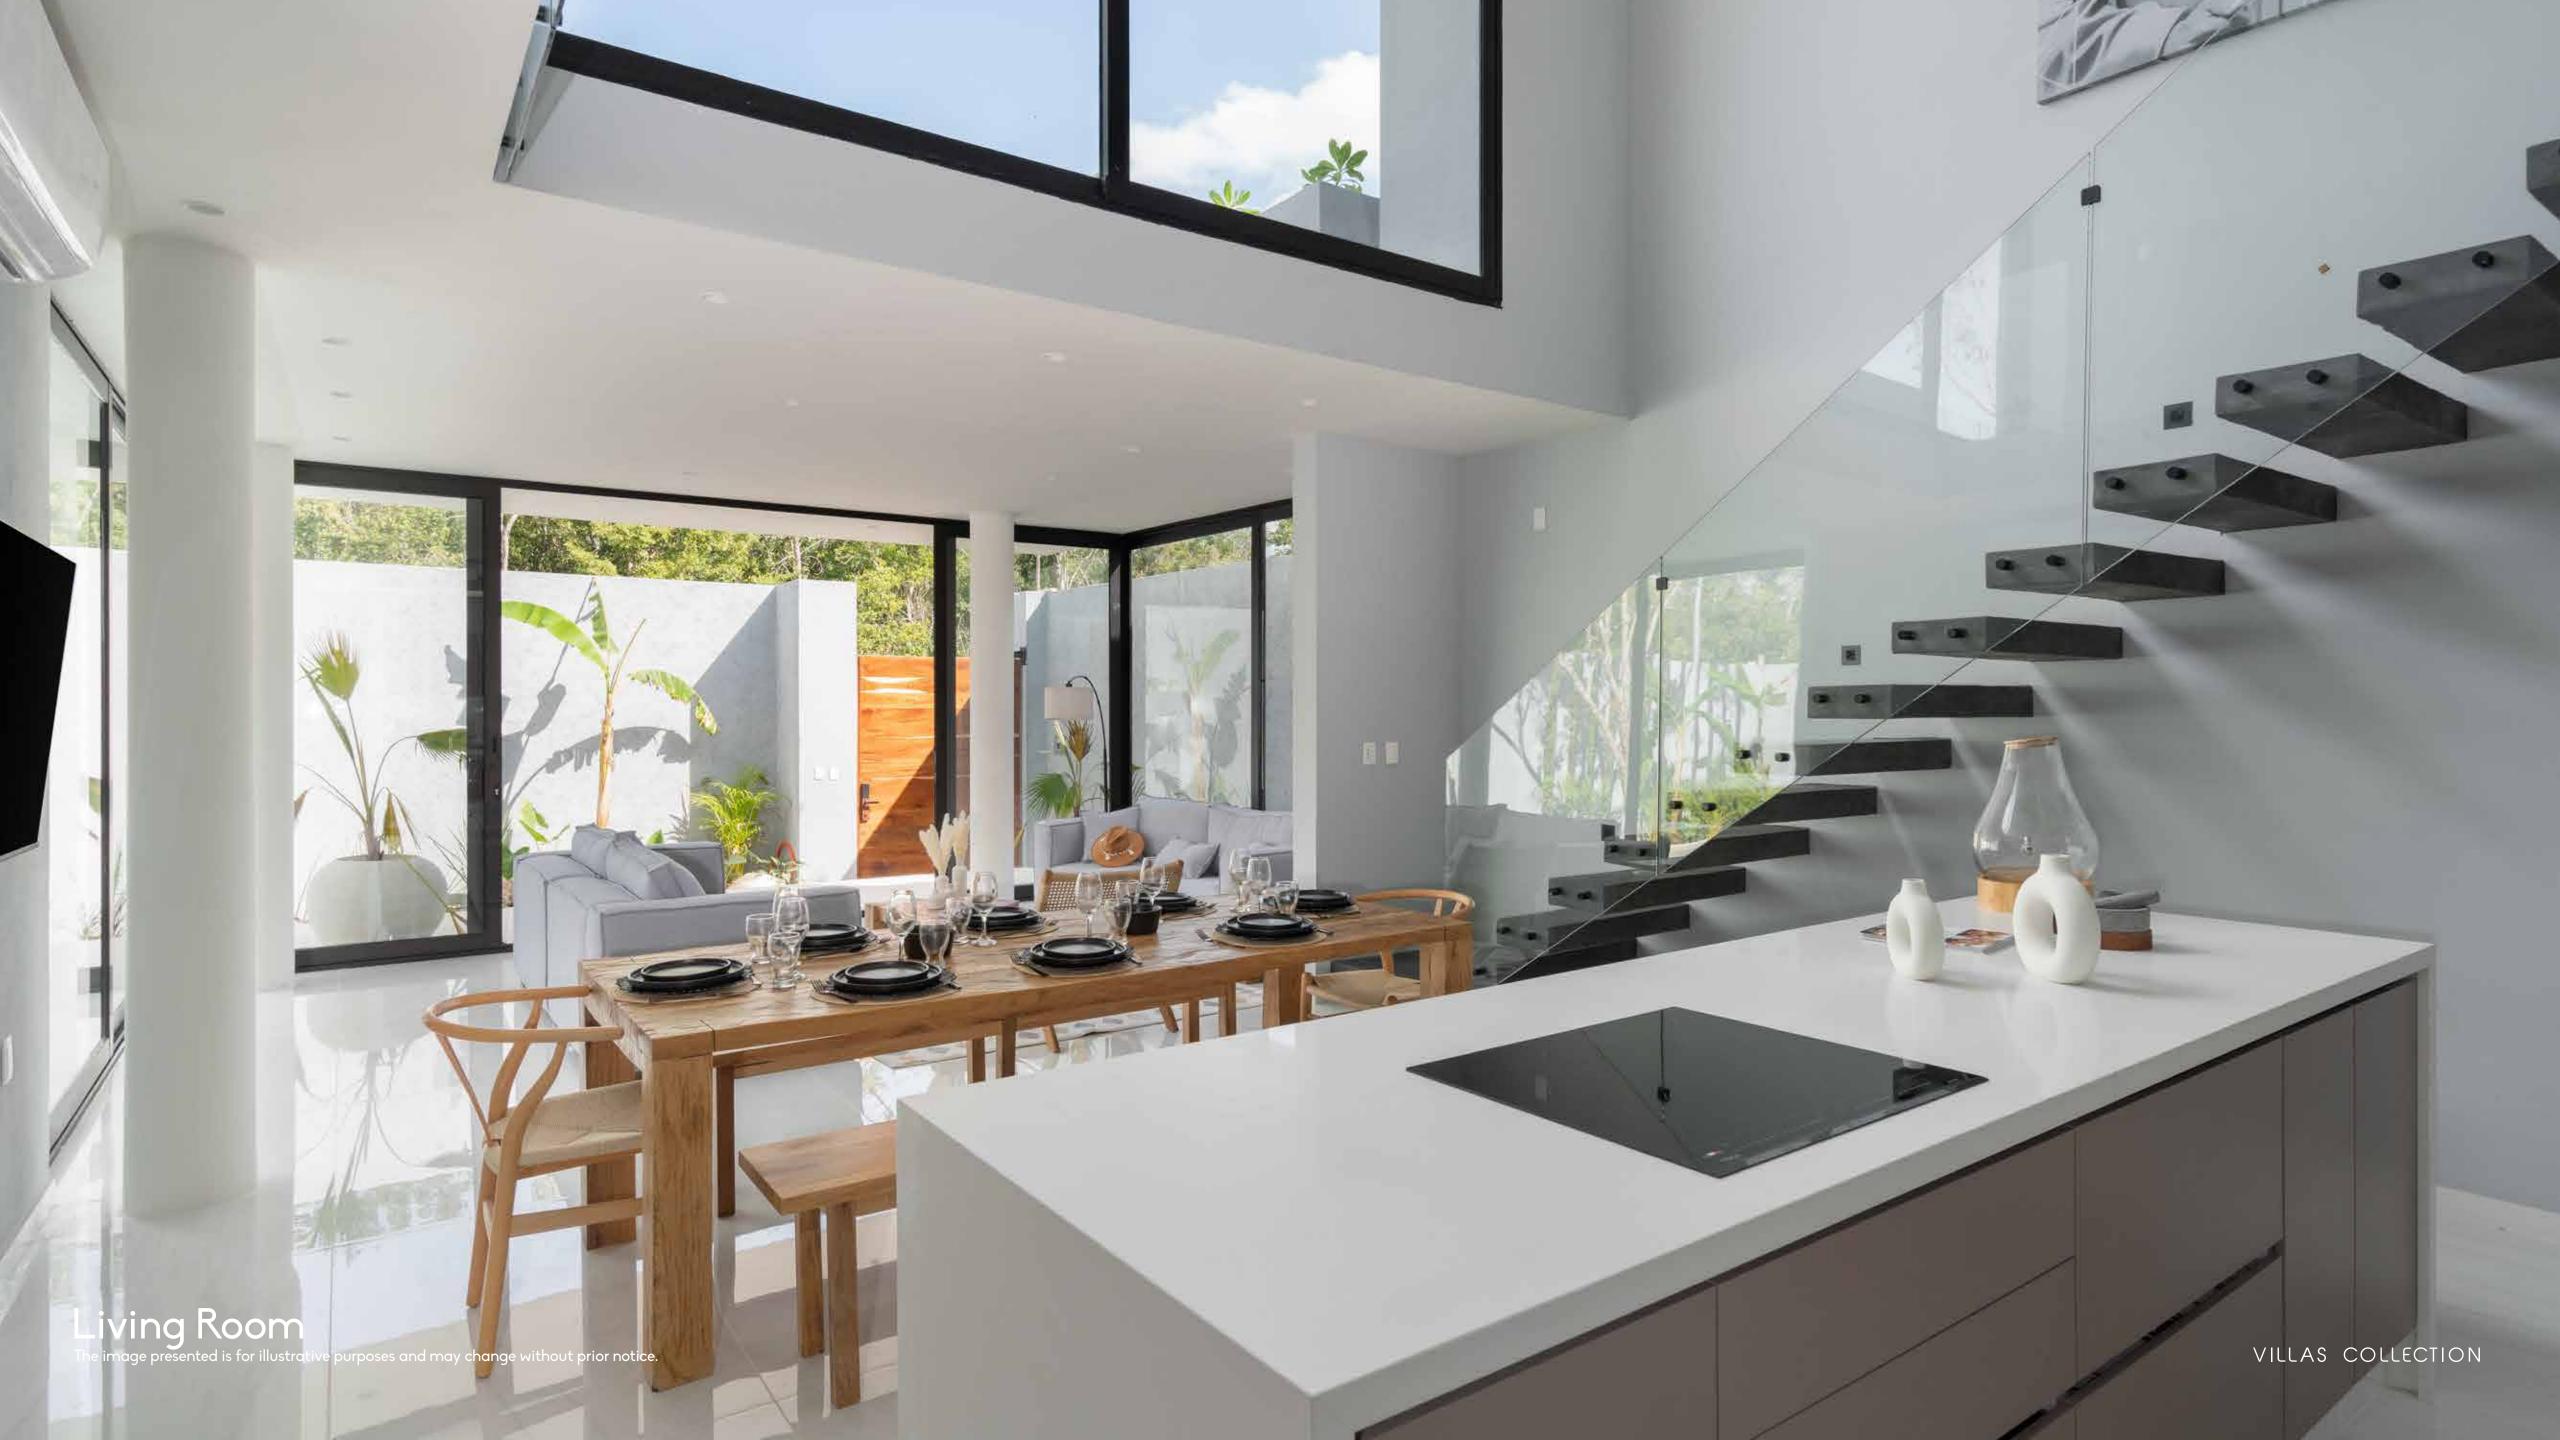

## EXCLUSIVE NATURAL CONECTION

5 Bathrooms

Full Equipped Kitchen

Dining room

Living room

Pool

- 5 king-size bedrooms with en-suite.
- Master living room.
- The Dining room with 12 people capacity.
- Full equiped Kitchen.

- ist floor swimming-pool.
- Out-door living room.
- Out-door dining room.
- Two out-door terraces.

- High luxury finishings
- Top artist paintings.
- Security system.

#### Eguipped

- ✓ Flat screens of 55" in the bedrooms.

- Whigh luxury paintings and finishings.

This Villa is the best option in Tulum if you are looking for a luxurious Tulum designed place with high profitability.