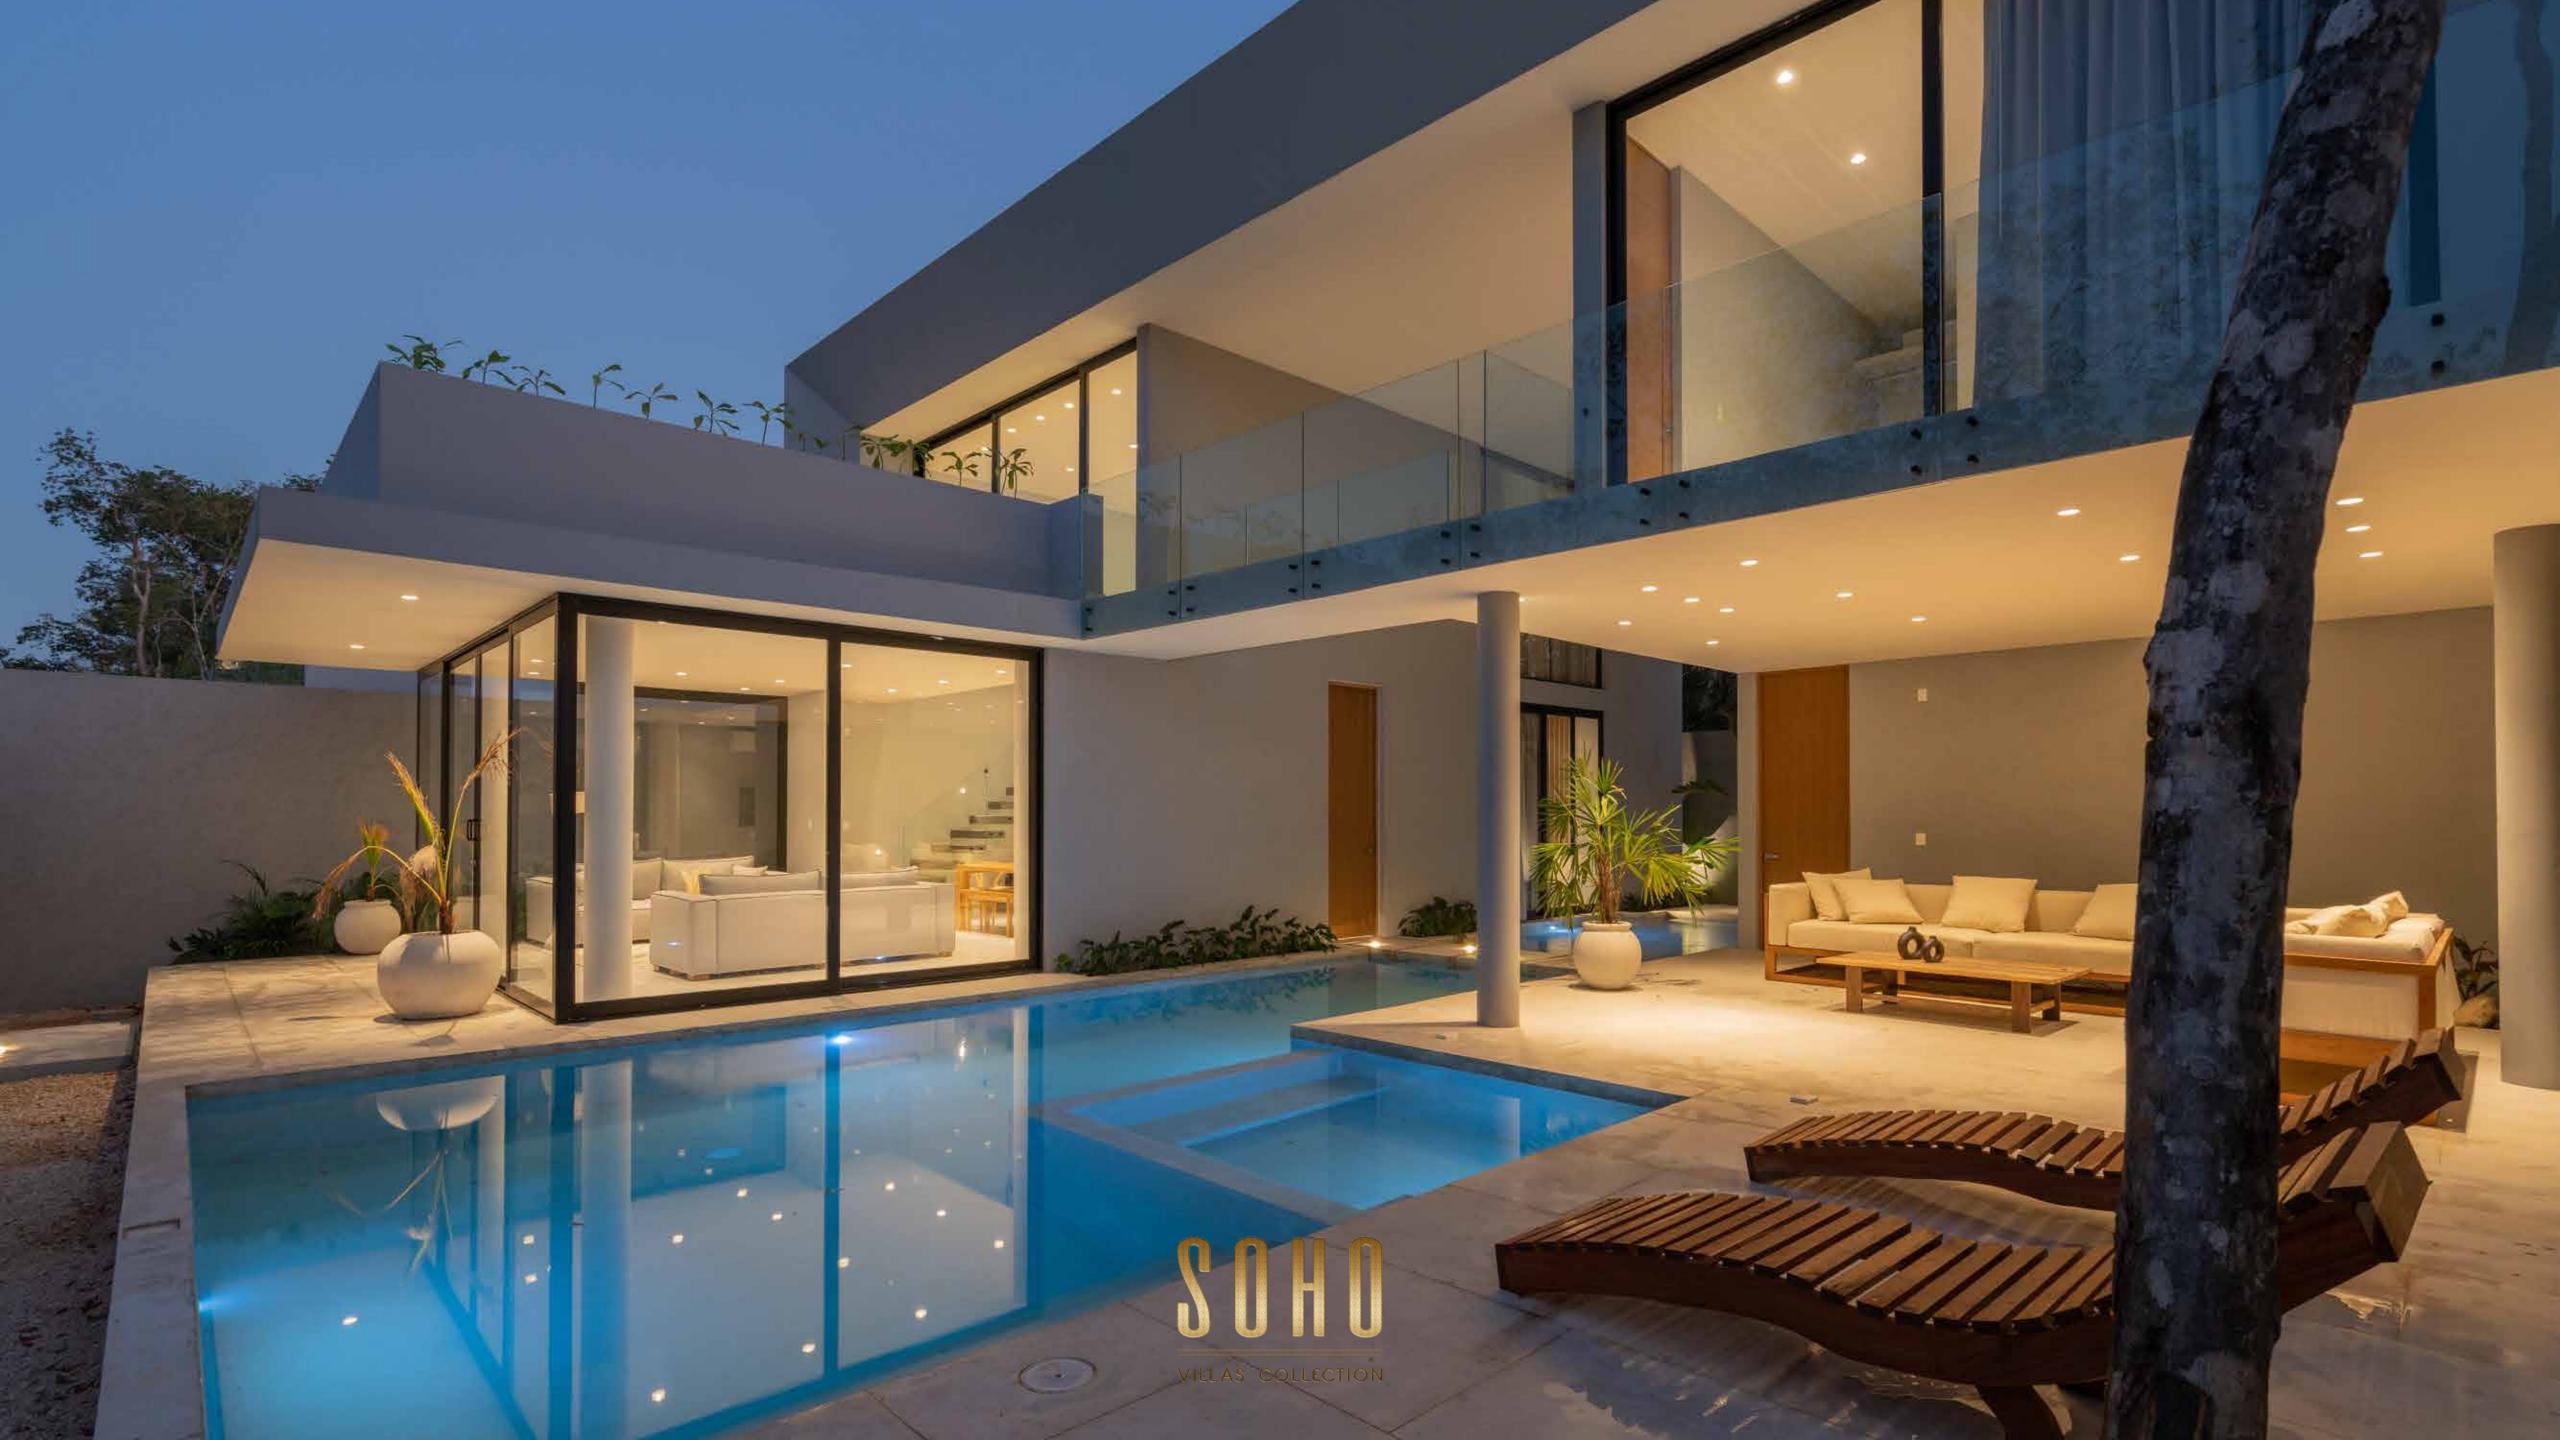

#### Meteluxutg meets comfort

Across the sea and the jungle the SOHO Villas Collection become a reality, The Villas are situated in the most demanded Residential area of Tulum, Quintana Roo, with 24-Hour security and staffed gated entry, offering our guests and clients the best and safest experience.

## EXCLUSIVE NATURAL CONECTION

5 Bathrooms

Full Equipped Kitchen

Dining room

Living room

Pool

- 5 king-size bedrooms with en-suite.
- Master living room.
- The Dining room with 12 people capacity.
- Full equiped Kitchen.

- ist floor swimming-pool.
- Out-door living room.
- Out-door dining room.
- Two out-door terraces.

- High luxury finishings
- Top artist paintings.
- Security system.

#### Eguipped

- ✓ Flat screens of 55" in the bedrooms.

- Whigh luxury paintings and finishings.

This Villa is the best option in Tulum if you are looking for a luxurious Tulum designed place with high profitability.