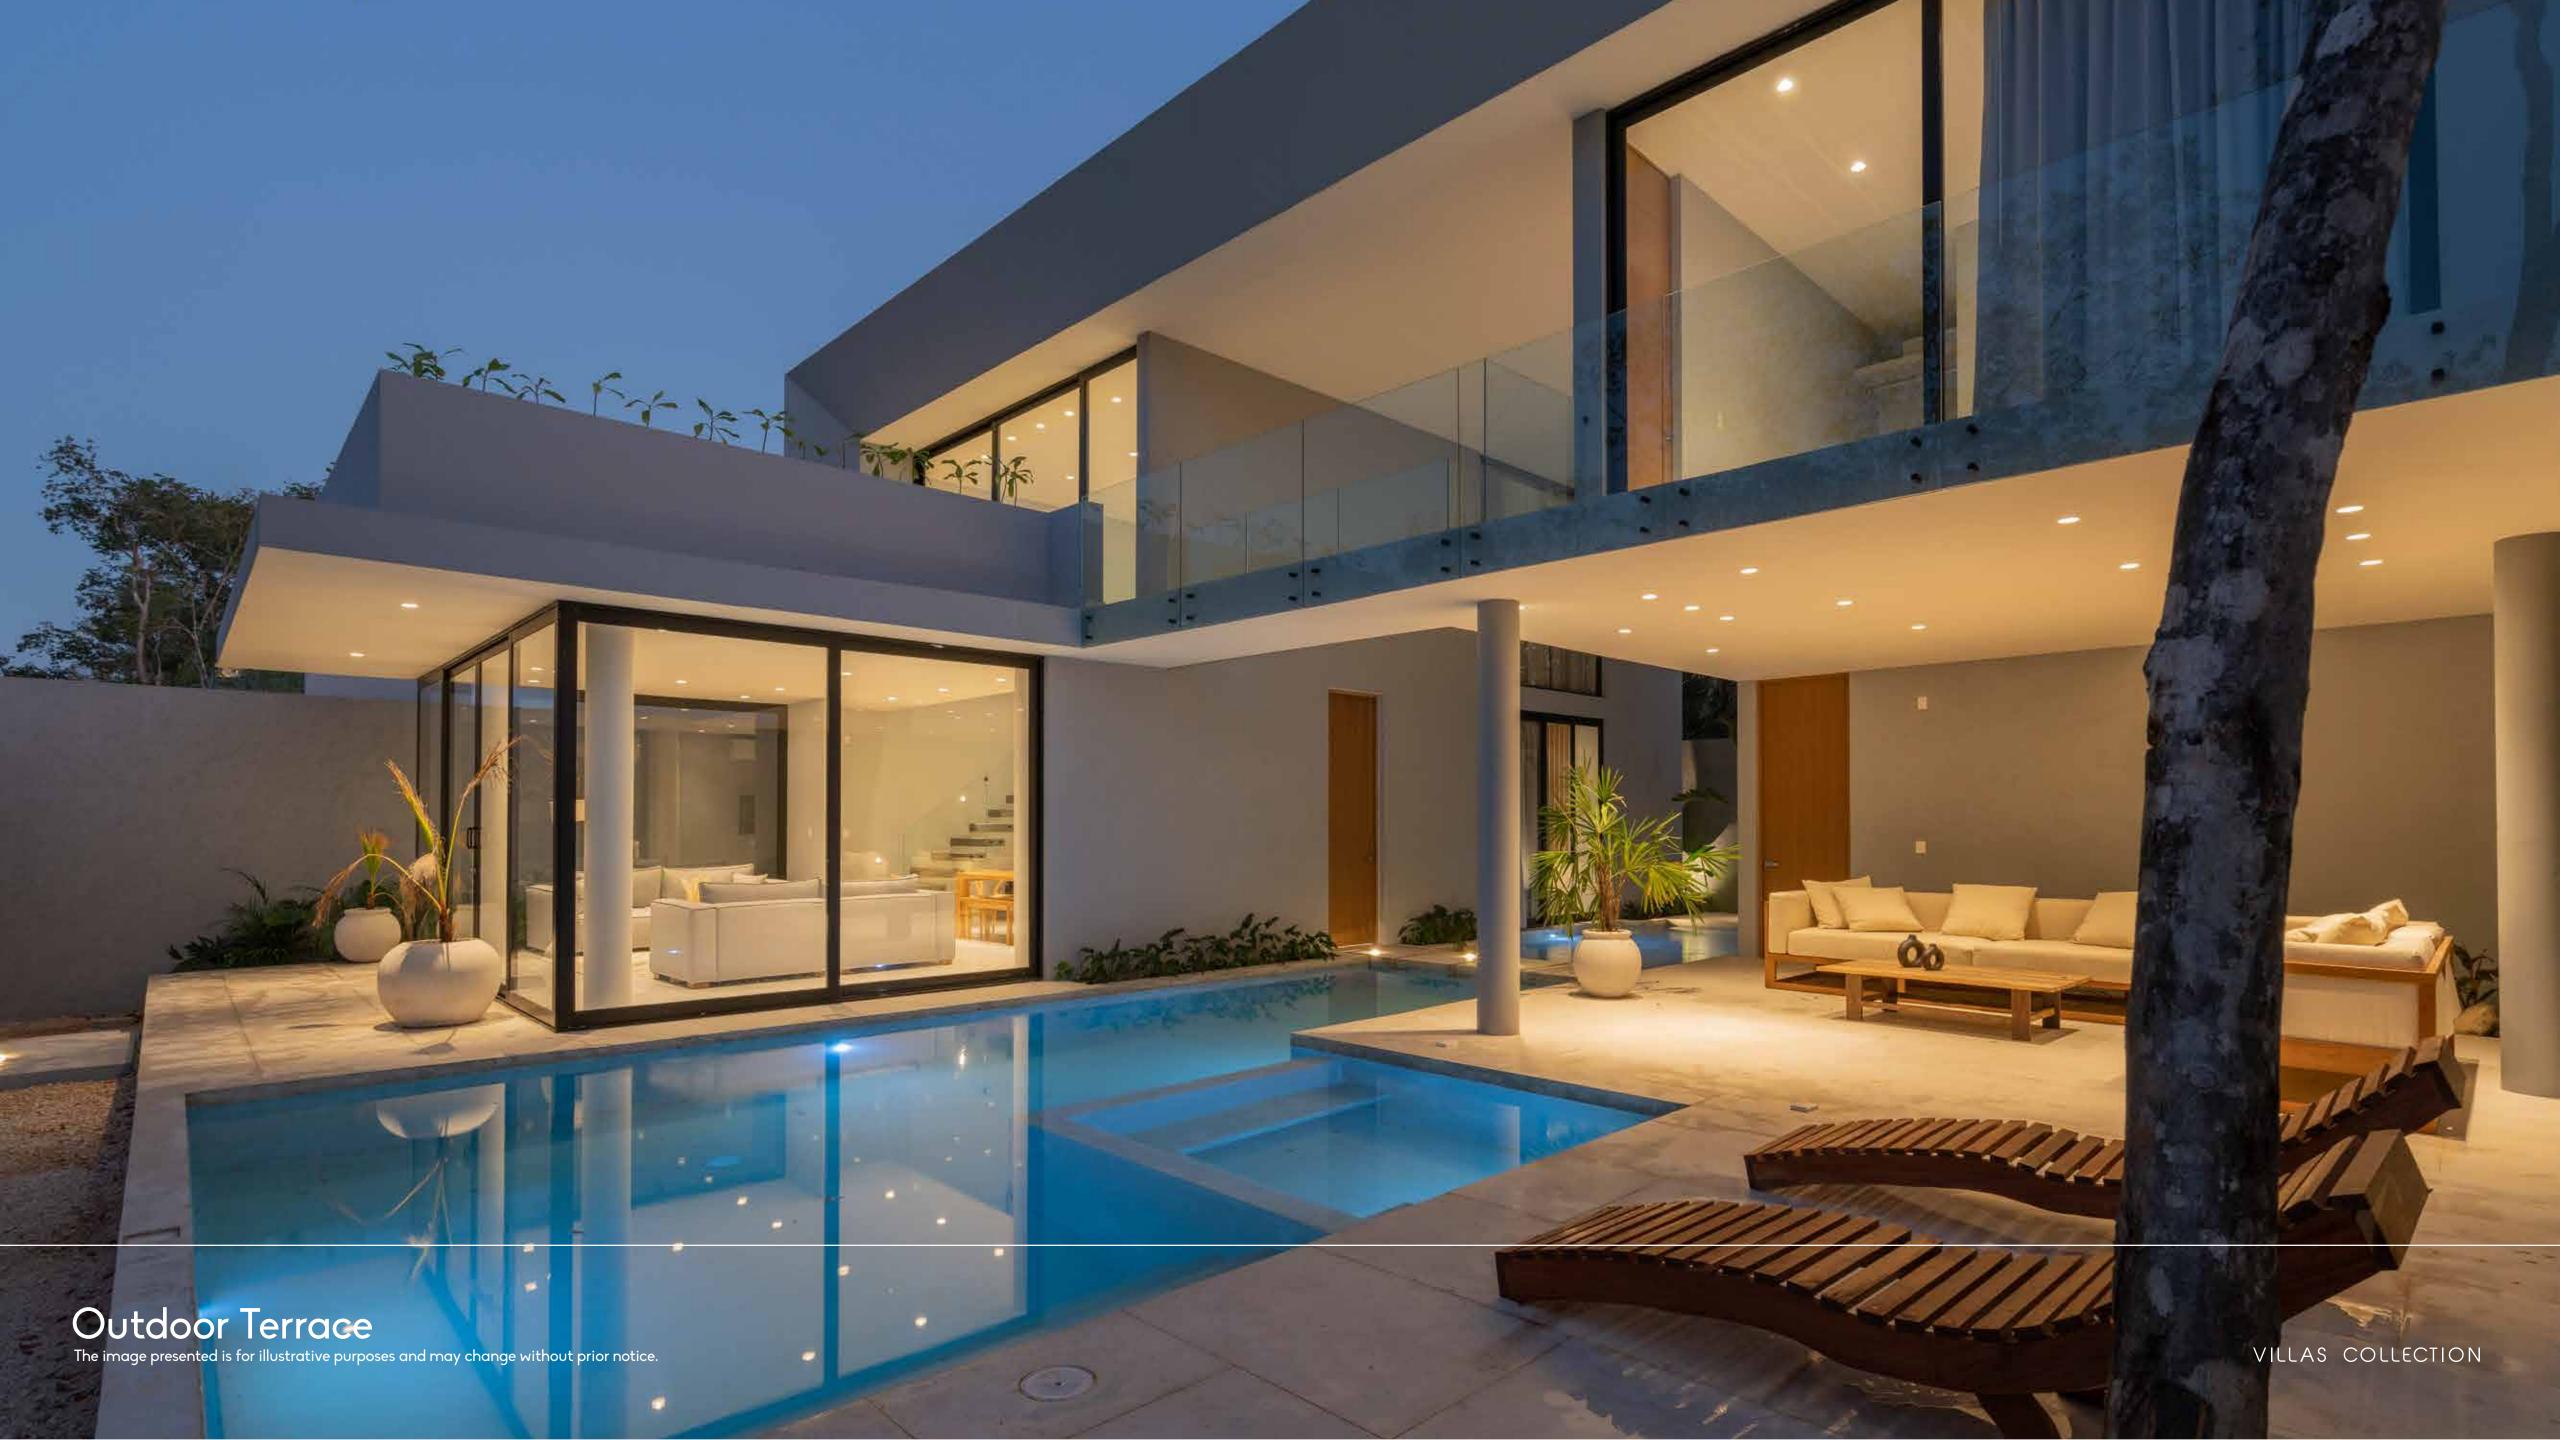

- ist floor swimming-pool.
- Out-door living room.
- Out-door dining room.
- Two out-door terraces.

- High luxury finishings
- Top artist paintings.
- Security system.